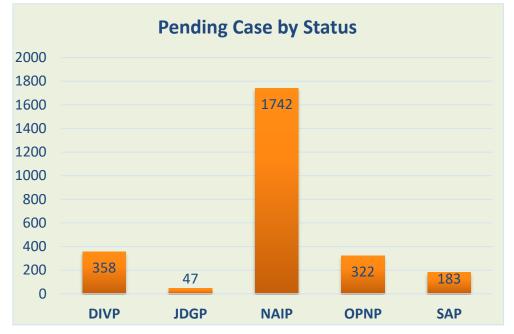

## II. Court of Appeals

| List of Court of Appeals Judges                                              | 9  |
|------------------------------------------------------------------------------|----|
| Court of Appeals Narrative                                                   | 10 |
| Table 8: Colorado Court of Appeals New Filings by Case Type FY 2022          | 11 |
| Chart A: Colorado Court of Appeals New Filings by Case Type FY 2022          | 11 |
| Chart A1: Colorado Court of Appeals New Filings by Sub-Category Type FY 2022 | 12 |
| Table 9: Colorado Court of Appeals Dispositions FY 2022                      | 13 |
| Chart B: Colorado Court of Appeals Dispositions FY 2022                      | 13 |
| Table 10: Colorado Court of Appeals Pending Caseload FY 2022                 | 14 |
| Chart C: Colorado Court of Appeals Pending Caseload FY 2022                  | 14 |
| Table 11: Colorado Court of Appeals Pending Docket FY 2022                   | 15 |