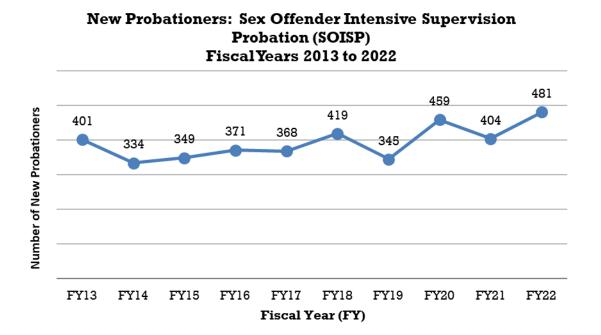

## IX. Colorado Probation

| List of Chief Probation Officers                                                                 | . 179 |
|--------------------------------------------------------------------------------------------------|-------|
| Probation Overview Narrative                                                                     | . 180 |
| Chart 5: Probation Active Population on June 30 <sup>th</sup> , Ten Year Comparison              | . 180 |
| Table 41: Grand Totals – Probation Adult Regular, Private, Juvenile Regular, Intensive Programs, |       |
| Monitoring and Investigations FY 2021 and FY 2022                                                | . 181 |
| Chart 6: Probation Active Population on June 30 <sup>th</sup> FY 2021 compared to FY 2022        | . 182 |
| Table 42: Colorado Adult Probation State Regular and Private Combined Successful/Unsuccessful    |       |
| Terminations FY 2022                                                                             | . 183 |

#### Intensive Probation Programs:

| Narrative                                                                                 |  |
|-------------------------------------------------------------------------------------------|--|
| Chart 15: Probation intensive Program Active Population as of June 30-Ten Year Comparison |  |