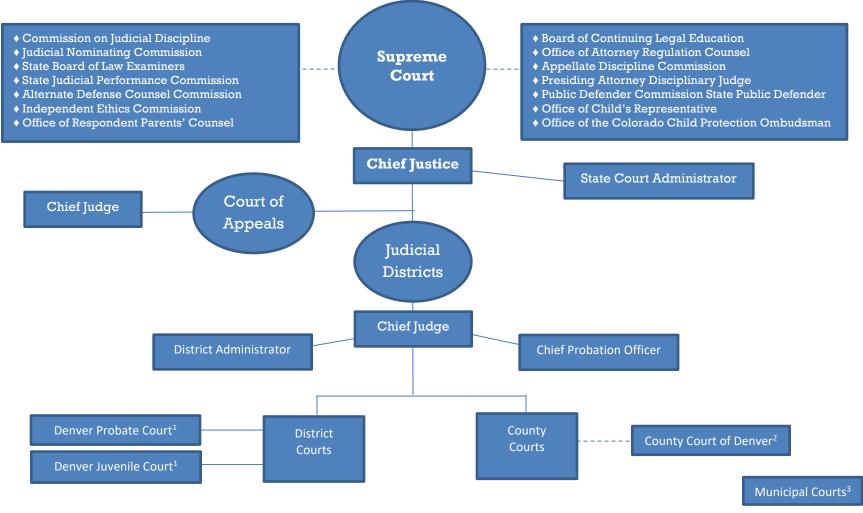

ww.courts.state.co.us/Administration/Unit.cfm?Unit=annrep).

If you need additional information regarding this document, please contact the Office of the State Court Administrator, Court Services Division or Division of Probation Services at (720) 625-5000.

Photo Credit: Thomas Harbaugh

# **Colorado Judicial Districts**



# **Organization Chart of the Judicial Branch**

The Colorado court system consists of the Supreme Court, an intermediate Court of Appeals, district courts and county courts. Each county has both a district court and a county court. Special probate and juvenile courts created by the Colorado Constitution exist in the City and County of Denver. Colorado statutes also authorize locally funded municipal courts with jurisdiction limited to municipal ordinance violations.



1. Exclusive to the City and County of Denver. In the rest of the state, the district court is responsible for juvenile and probate matters.

2. The Denver County Court functions as a municipal as well as a county court and is separate from the state court system.

3. Created and maintained by local government but subject to Supreme Court rules and procedures.

Section 1:

Supreme Court

# *Supreme Court* Justices and Sworn into Office Dates

#### **Chief Justice Brian D. Boatright**

Sworn into office November 21, 2011 Appointed Chief Justice January 1, 2021

Monica M. Márquez Sworn into Office December 10, 2010

William W. Hood, III

Sworn into office January 13, 2014

## **Richard L. Gabriel**

Sworn into office September 1, 2015

## Melissa Hart

Sworn into office December 20, 2017