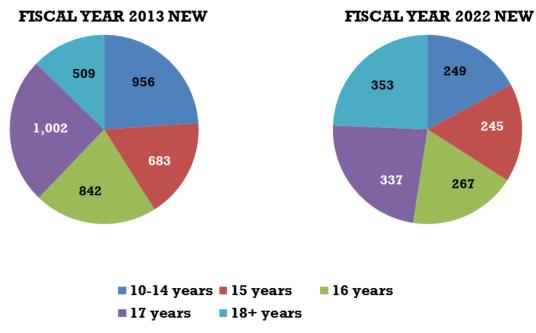

## Juvenile Regular Probation

| Narrative                                                                                                                                  |
|--------------------------------------------------------------------------------------------------------------------------------------------|
| Chart 11: New Juvenile Regular Probationers by Gender-Ten Year Comparison                                                                  |
| Chart 12: New Juvenile Regular Probationers by Offense Type –Ten Year Comparison                                                           |
| Chart 13: New Juvenile Regular Probationers by Age-Ten Year Comparison214                                                                  |
| Chart 14: New Juvenile Regular Probationers by Ethnicity – Ten Year Comparison                                                             |
| Table 67: Juvenile Regular Probation: FY 2022 Investigations                                                                               |
| Table 68: Juvenile Regular Probation: FY 2022 New Clients by Offense Type         216                                                      |
| Table 69: Juvenile Regular Probation: FY 2022 New Clients by Supervision Type         217                                                  |
| Table 70: Juvenile Regular Probation: FY 2022 New Clients by Gender         218                                                            |
| Table 71: Juvenile Regular Probation: FY 2022 New Clients by Age         219                                                               |
| Table 72: Juvenile Regular Probation: FY 2022 New Clients by Ethnic Group                                                                  |
| Table 73: Juvenile Regular Probation: FY 2022 Successful/Unsuccessful Terminations         221                                             |
| Table 74: Juvenile Regular Probation: FY 2022 All Probation Supervision Closure Types         222                                          |
| Table 75: Juvenile Regular Probation: FY 2022 Type of Revocation                                                                           |
| Table 76: Juvenile Regular Probation: FY 2022 Length of Stay         224                                                                   |
| Table 77: Juvenile Regular Probation: FY 2022 Active Client Risk Levels on June 30, 2022                                                   |
| Table 78: Juvenile Regular Probation: FY 2022 Active Regular Juvenile and Juveniles Who Have                                               |
| Committed Sexual Offenses Client Risk Levels on June 30, 2022                                                                              |
| Table 79: Juvenile Regular Probation: FY 2022 Active Problem-Solving Court and Mental Disorder         Client Risk Levels on June 30, 2022 |