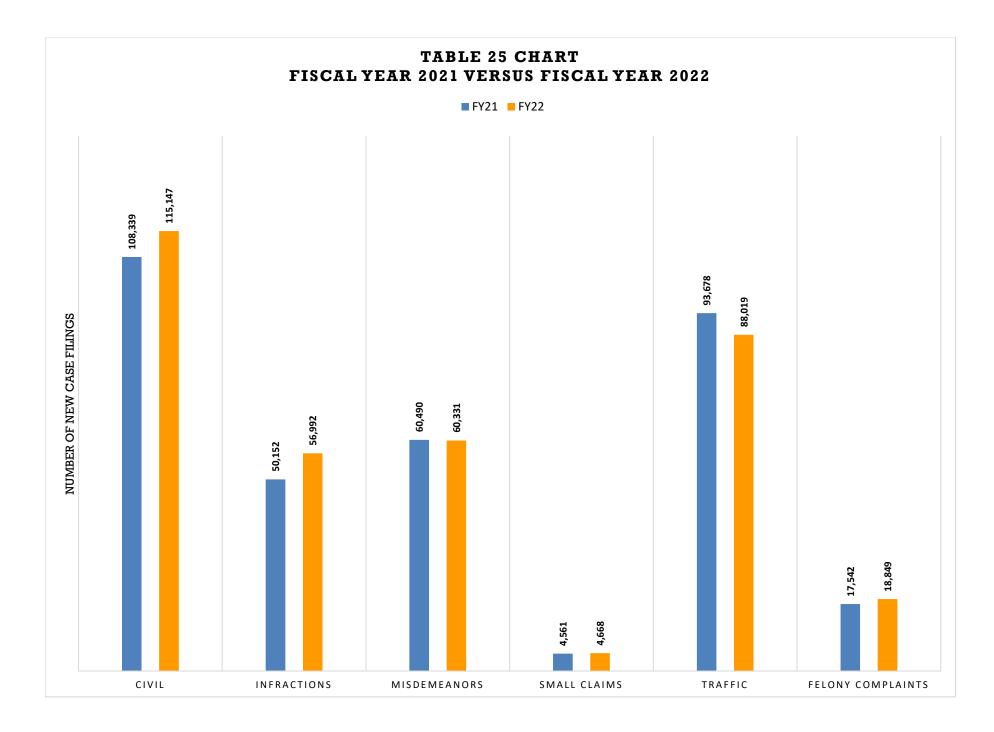

## IV. County Court

| List of County Court Judges | 106 |
|-----------------------------|-----|
| County Court Narrative      | 107 |

| Chart 3 and 4: County Court Filings- Proportion of Cases by Class, Ten Year Comparison FY 2013 and FY                                                                                                                                                                                                                                                                                                                                                                                                                                                                                                                                                                                                                                                                                                                                                                                                                                                                                                                                                                                                                                                                                                                                                                                                                                                                                                                                                                                                   |
|---------------------------------------------------------------------------------------------------------------------------------------------------------------------------------------------------------------------------------------------------------------------------------------------------------------------------------------------------------------------------------------------------------------------------------------------------------------------------------------------------------------------------------------------------------------------------------------------------------------------------------------------------------------------------------------------------------------------------------------------------------------------------------------------------------------------------------------------------------------------------------------------------------------------------------------------------------------------------------------------------------------------------------------------------------------------------------------------------------------------------------------------------------------------------------------------------------------------------------------------------------------------------------------------------------------------------------------------------------------------------------------------------------------------------------------------------------------------------------------------------------|
| 2022                                                                                                                                                                                                                                                                                                                                                                                                                                                                                                                                                                                                                                                                                                                                                                                                                                                                                                                                                                                                                                                                                                                                                                                                                                                                                                                                                                                                                                                                                                    |
| Table 25: County Court Filings, Terminations and Percent Change for FY 2021 and FY 2022109                                                                                                                                                                                                                                                                                                                                                                                                                                                                                                                                                                                                                                                                                                                                                                                                                                                                                                                                                                                                                                                                                                                                                                                                                                                                                                                                                                                                              |
| Table 25 Chart: FY 2021 Versus FY 2022                                                                                                                                                                                                                                                                                                                                                                                                                                                                                                                                                                                                                                                                                                                                                                                                                                                                                                                                                                                                                                                                                                                                                                                                                                                                                                                                                                                                                                                                  |
| Table 26: County Court Caseload FY 2013 to FY 2022111                                                                                                                                                                                                                                                                                                                                                                                                                                                                                                                                                                                                                                                                                                                                                                                                                                                                                                                                                                                                                                                                                                                                                                                                                                                                                                                                                                                                                                                   |
| Table 26 Chart: County Court New Case Filings FY 2013 through FY 2022                                                                                                                                                                                                                                                                                                                                                                                                                                                                                                                                                                                                                                                                                                                                                                                                                                                                                                                                                                                                                                                                                                                                                                                                                                                                                                                                                                                                                                   |
| Table 27: County Court Filings, Terminations and Percent Change by Judicial District                                                                                                                                                                                                                                                                                                                                                                                                                                                                                                                                                                                                                                                                                                                                                                                                                                                                                                                                                                                                                                                                                                                                                                                                                                                                                                                                                                                                                    |
| Table 27 Chart: County Court New Case Filings by Judicial District FY 2021 Versus FY 2022114                                                                                                                                                                                                                                                                                                                                                                                                                                                                                                                                                                                                                                                                                                                                                                                                                                                                                                                                                                                                                                                                                                                                                                                                                                                                                                                                                                                                            |
| Table 28: County Court Filings and Terminations by Case Class FY 2022         115-117                                                                                                                                                                                                                                                                                                                                                                                                                                                                                                                                                                                                                                                                                                                                                                                                                                                                                                                                                                                                                                                                                                                                                                                                                                                                                                                                                                                                                   |
| Table 29: Court and Jury Trials for County Court FY 2022                                                                                                                                                                                                                                                                                                                                                                                                                                                                                                                                                                                                                                                                                                                                                                                                                                                                                                                                                                                                                                                                                                                                                                                                                                                                                                                                                                                                                                                |
| Table 29 Chart: Number of Court and Jury Trials Held in County Court FY 2022                                                                                                                                                                                                                                                                                                                                                                                                                                                                                                                                                                                                                                                                                                                                                                                                                                                                                                                                                                                                                                                                                                                                                                                                                                                                                                                                                                                                                            |
| Table 30: County Court DUI/DWAI Filings by District FY 2013 to FY 2022                                                                                                                                                                                                                                                                                                                                                                                                                                                                                                                                                                                                                                                                                                                                                                                                                                                                                                                                                                                                                                                                                                                                                                                                                                                                                                                                                                                                                                  |
| Table 30 Chart: DUI/DWAI New Filings FY 2013 to FY 2022                                                                                                                                                                                                                                                                                                                                                                                                                                                                                                                                                                                                                                                                                                                                                                                                                                                                                                                                                                                                                                                                                                                                                                                                                                                                                                                                                                                                                                                 |
| Table 31: County Court Civil Filings by Case Type FY 2022                                                                                                                                                                                                                                                                                                                                                                                                                                                                                                                                                                                                                                                                                                                                                                                                                                                                                                                                                                                                                                                                                                                                                                                                                                                                                                                                                                                                                                               |
| Table 32: County Court Misdemeanor Filings by Case Type FY 2022         Table State         Table State <thtable state<="" th="">         Table State         <tht< td=""></tht<></thtable> |
| Table 33: County Court Small Claims Filings by Case Type FY 2022         Table 33: County Court Small Claims Filings by Case Type FY 2022                                                                                                                                                                                                                                                                                                                                                                                                                                                                                                                                                                                                                                                                                                                                                                                                                                                                                                                                                                                                                                                                                                                                                                                                                                                                                                                                                               |
| Table 34: County Court Traffic Filings by Case Type FY 2022         142-144                                                                                                                                                                                                                                                                                                                                                                                                                                                                                                                                                                                                                                                                                                                                                                                                                                                                                                                                                                                                                                                                                                                                                                                                                                                                                                                                                                                                                             |