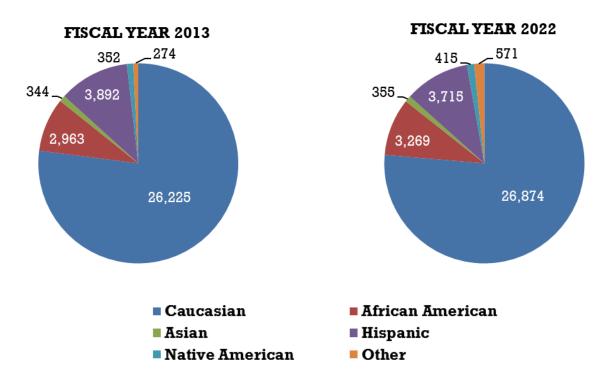

#### Adult Regular Probation

| Narrative                                                                                              |
|--------------------------------------------------------------------------------------------------------|
| Chart 7: New Adult Probationers by Gender-Ten Year Comparison                                          |
| Chart 8: New Adult Probationers by Offense Type-Ten Year Comparison                                    |
| Chart 9: New Adult Probationers by Age-Ten Year Comparison                                             |
| Chart 10: New Adult Probationers by Ethnicity-Ten Year Comparison                                      |
| Table 43: Adult Regular Probation: FY 2022 Investigations:                                             |
| Table 44: Adult Regular Probation: FY 2022 New Clients by Offense Type                                 |
| Table 45: Adult Regular Probation: FY 2022 New Clients by Court of Origin                              |
| Table 46: Adult Regular Probation: FY 2022 New Clients by Supervision Type         190                 |
| Table 47: Adult Regular Probation: FY 2022 New Clients by Gender         191                           |
| Table 48: Adult Regular Probation: FY 2022 New Clients by Age                                          |
| Table 49: Adult Regular Probation: FY 2022 New Clients by Ethnic Group                                 |
| Table 50: Adult Regular Probation: FY 2022 Successful/Unsuccessful Terminations         194            |
| Table 51: Adult Regular Probation: FY 2022 All Probation Supervision Closure Types         195         |
| Table 52: Adult Regular Probation: FY 2022 Type of Revocation                                          |
| Table 53: Adult Regular Probation: FY 2022 Length of Stay         197                                  |
| Table 54: Adult Regular Probation: FY 2022 State Adult Regular and Private Probation Active Clients on |
| June 30, 2022                                                                                          |
| Table 55: Adult Regular Probation: FY 2022 Active Client Risk Levels on June 30, 2022           199    |
| Table 56: Adult Regular Probation: FY 2022 Regular Adult, Domestic Violence and Sex Offender Client    |
| Risk Levels on June 30, 2022                                                                           |
| Table 57: Adult Regular Probation: FY 2022 Problem Solving Court, Mental Health and Economic Crime     |
| Caseloads Client Risk Levels on June 30, 2022                                                          |