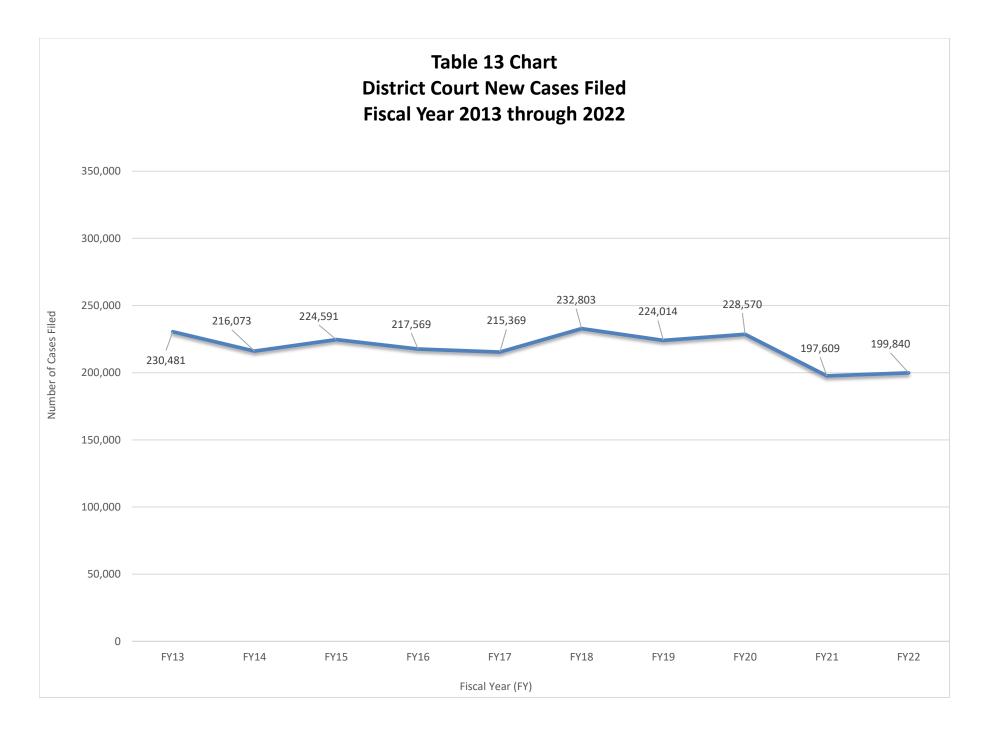

### III. District Court

| List of District Court Judges                                                                                                                                                                                                                                                                                                                                                                                                                                                                                                                                                                                                                                                                                                                                                                                                                                                                                                                                                                                                                                                                                                                                                                                                                                                                                                                                                                       |
|-----------------------------------------------------------------------------------------------------------------------------------------------------------------------------------------------------------------------------------------------------------------------------------------------------------------------------------------------------------------------------------------------------------------------------------------------------------------------------------------------------------------------------------------------------------------------------------------------------------------------------------------------------------------------------------------------------------------------------------------------------------------------------------------------------------------------------------------------------------------------------------------------------------------------------------------------------------------------------------------------------------------------------------------------------------------------------------------------------------------------------------------------------------------------------------------------------------------------------------------------------------------------------------------------------------------------------------------------------------------------------------------------------|
| List of Court Executives                                                                                                                                                                                                                                                                                                                                                                                                                                                                                                                                                                                                                                                                                                                                                                                                                                                                                                                                                                                                                                                                                                                                                                                                                                                                                                                                                                            |
| District Court Narrative                                                                                                                                                                                                                                                                                                                                                                                                                                                                                                                                                                                                                                                                                                                                                                                                                                                                                                                                                                                                                                                                                                                                                                                                                                                                                                                                                                            |
| Chart 1 and 2: District Court Case Filings: Proportion of Cases by Class, Ten Year Comparison FY 2013                                                                                                                                                                                                                                                                                                                                                                                                                                                                                                                                                                                                                                                                                                                                                                                                                                                                                                                                                                                                                                                                                                                                                                                                                                                                                               |
| and FY 202219                                                                                                                                                                                                                                                                                                                                                                                                                                                                                                                                                                                                                                                                                                                                                                                                                                                                                                                                                                                                                                                                                                                                                                                                                                                                                                                                                                                       |
| Table 12: District Court Filings, Terminations and Percent Change for FY 2021 and FY 202220                                                                                                                                                                                                                                                                                                                                                                                                                                                                                                                                                                                                                                                                                                                                                                                                                                                                                                                                                                                                                                                                                                                                                                                                                                                                                                         |
| Table 12 Chart: New Case Filings by Case Class FY 2021 Versus FY 2022                                                                                                                                                                                                                                                                                                                                                                                                                                                                                                                                                                                                                                                                                                                                                                                                                                                                                                                                                                                                                                                                                                                                                                                                                                                                                                                               |
| Table 13: District Court Caseload FY 2013 to FY 2022                                                                                                                                                                                                                                                                                                                                                                                                                                                                                                                                                                                                                                                                                                                                                                                                                                                                                                                                                                                                                                                                                                                                                                                                                                                                                                                                                |
| Table 13 Chart: District Court New Cases Filed FY 2013 through FY 2022                                                                                                                                                                                                                                                                                                                                                                                                                                                                                                                                                                                                                                                                                                                                                                                                                                                                                                                                                                                                                                                                                                                                                                                                                                                                                                                              |
| Table 14: District Court New Filings, Terminations and Percent Change by Judicial District FY 2021 and                                                                                                                                                                                                                                                                                                                                                                                                                                                                                                                                                                                                                                                                                                                                                                                                                                                                                                                                                                                                                                                                                                                                                                                                                                                                                              |
| FY 202224                                                                                                                                                                                                                                                                                                                                                                                                                                                                                                                                                                                                                                                                                                                                                                                                                                                                                                                                                                                                                                                                                                                                                                                                                                                                                                                                                                                           |
| Table 14 Chart: District Court New Case Filings by Judicial District Comparison FY 2021 and FY 202225                                                                                                                                                                                                                                                                                                                                                                                                                                                                                                                                                                                                                                                                                                                                                                                                                                                                                                                                                                                                                                                                                                                                                                                                                                                                                               |
| Table 15: District Court Filings and Terminations                                                                                                                                                                                                                                                                                                                                                                                                                                                                                                                                                                                                                                                                                                                                                                                                                                                                                                                                                                                                                                                                                                                                                                                                                                                                                                                                                   |
| Table 16: Number of Court and Jury Trials Held in District Court                                                                                                                                                                                                                                                                                                                                                                                                                                                                                                                                                                                                                                                                                                                                                                                                                                                                                                                                                                                                                                                                                                                                                                                                                                                                                                                                    |
| Table 16 Chart: Number of Court and Jury Trials Held in District Court Comparison FY2021 and FY2022                                                                                                                                                                                                                                                                                                                                                                                                                                                                                                                                                                                                                                                                                                                                                                                                                                                                                                                                                                                                                                                                                                                                                                                                                                                                                                 |
|                                                                                                                                                                                                                                                                                                                                                                                                                                                                                                                                                                                                                                                                                                                                                                                                                                                                                                                                                                                                                                                                                                                                                                                                                                                                                                                                                                                                     |
| Table 17: District Court Civil Filings by Case Type FY 2022                                                                                                                                                                                                                                                                                                                                                                                                                                                                                                                                                                                                                                                                                                                                                                                                                                                                                                                                                                                                                                                                                                                                                                                                                                                                                                                                         |
| Table 18: District Court Criminal Filings by Case Type FY 2022         Solution         Solutity and thetaaaaaaaaaaaaaaaaaaaaaaaaaaaaaaaaaaa |
| Table 19: DUI-Felony Filings by District FY 2016 to FY 202265                                                                                                                                                                                                                                                                                                                                                                                                                                                                                                                                                                                                                                                                                                                                                                                                                                                                                                                                                                                                                                                                                                                                                                                                                                                                                                                                       |
| Table 19 Chart: DUI-Felony Filings by District FY 2016 through 2022                                                                                                                                                                                                                                                                                                                                                                                                                                                                                                                                                                                                                                                                                                                                                                                                                                                                                                                                                                                                                                                                                                                                                                                                                                                                                                                                 |
| Table 20: District Court Domestic Relations Filings by Case Type FY 2022                                                                                                                                                                                                                                                                                                                                                                                                                                                                                                                                                                                                                                                                                                                                                                                                                                                                                                                                                                                                                                                                                                                                                                                                                                                                                                                            |
| Table 21: District Court Juvenile Filings by Case Type FY 2022                                                                                                                                                                                                                                                                                                                                                                                                                                                                                                                                                                                                                                                                                                                                                                                                                                                                                                                                                                                                                                                                                                                                                                                                                                                                                                                                      |
| Table 22: District Court Juvenile Delinquency Filings by Case Type FY 2022         Type FY 2022                                                                                                                                                                                                                                                                                                                                                                                                                                                                                                                                                                                                                                                                                                                                                                                                                                                                                                                                                                                                                                                                                                                                                                                                                                                                                                     |
| Table 23: District Court Mental Health Filings by Case Type FY 2022                                                                                                                                                                                                                                                                                                                                                                                                                                                                                                                                                                                                                                                                                                                                                                                                                                                                                                                                                                                                                                                                                                                                                                                                                                                                                                                                 |
| Table 24: District Court Probate Filings by Case Type FY 2022         97-105                                                                                                                                                                                                                                                                                                                                                                                                                                                                                                                                                                                                                                                                                                                                                                                                                                                                                                                                                                                                                                                                                                                                                                                                                                                                                                                        |