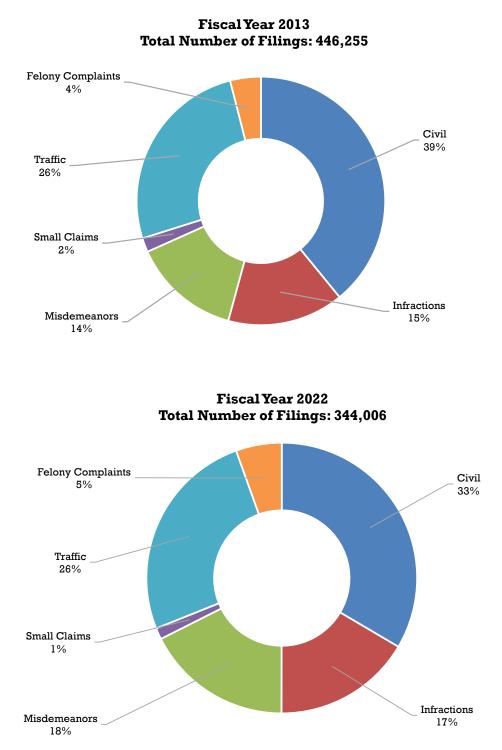

## IV. County Court

| List of County Court Judges | 106 |
|-----------------------------|-----|
| County Court Narrative      | 107 |

| Chart 3 and 4: County Court Filings- Proportion of Cases by Class, Ten Year Comparison FY 2013 and FY                                                                                                                                                                                                                                                                                                                                                                                                                                                                                                                                                                                                                                                                                                                                                                                                                                                                                                                                                                                                                                                                                                                                                                                                                                                                                                                                                                                                   |
|---------------------------------------------------------------------------------------------------------------------------------------------------------------------------------------------------------------------------------------------------------------------------------------------------------------------------------------------------------------------------------------------------------------------------------------------------------------------------------------------------------------------------------------------------------------------------------------------------------------------------------------------------------------------------------------------------------------------------------------------------------------------------------------------------------------------------------------------------------------------------------------------------------------------------------------------------------------------------------------------------------------------------------------------------------------------------------------------------------------------------------------------------------------------------------------------------------------------------------------------------------------------------------------------------------------------------------------------------------------------------------------------------------------------------------------------------------------------------------------------------------|
| 2022                                                                                                                                                                                                                                                                                                                                                                                                                                                                                                                                                                                                                                                                                                                                                                                                                                                                                                                                                                                                                                                                                                                                                                                                                                                                                                                                                                                                                                                                                                    |
| Table 25: County Court Filings, Terminations and Percent Change for FY 2021 and FY 2022109                                                                                                                                                                                                                                                                                                                                                                                                                                                                                                                                                                                                                                                                                                                                                                                                                                                                                                                                                                                                                                                                                                                                                                                                                                                                                                                                                                                                              |
| Table 25 Chart: FY 2021 Versus FY 2022                                                                                                                                                                                                                                                                                                                                                                                                                                                                                                                                                                                                                                                                                                                                                                                                                                                                                                                                                                                                                                                                                                                                                                                                                                                                                                                                                                                                                                                                  |
| Table 26: County Court Caseload FY 2013 to FY 2022111                                                                                                                                                                                                                                                                                                                                                                                                                                                                                                                                                                                                                                                                                                                                                                                                                                                                                                                                                                                                                                                                                                                                                                                                                                                                                                                                                                                                                                                   |
| Table 26 Chart: County Court New Case Filings FY 2013 through FY 2022                                                                                                                                                                                                                                                                                                                                                                                                                                                                                                                                                                                                                                                                                                                                                                                                                                                                                                                                                                                                                                                                                                                                                                                                                                                                                                                                                                                                                                   |
| Table 27: County Court Filings, Terminations and Percent Change by Judicial District                                                                                                                                                                                                                                                                                                                                                                                                                                                                                                                                                                                                                                                                                                                                                                                                                                                                                                                                                                                                                                                                                                                                                                                                                                                                                                                                                                                                                    |
| Table 27 Chart: County Court New Case Filings by Judicial District FY 2021 Versus FY 2022114                                                                                                                                                                                                                                                                                                                                                                                                                                                                                                                                                                                                                                                                                                                                                                                                                                                                                                                                                                                                                                                                                                                                                                                                                                                                                                                                                                                                            |
| Table 28: County Court Filings and Terminations by Case Class FY 2022         115-117                                                                                                                                                                                                                                                                                                                                                                                                                                                                                                                                                                                                                                                                                                                                                                                                                                                                                                                                                                                                                                                                                                                                                                                                                                                                                                                                                                                                                   |
| Table 29: Court and Jury Trials for County Court FY 2022                                                                                                                                                                                                                                                                                                                                                                                                                                                                                                                                                                                                                                                                                                                                                                                                                                                                                                                                                                                                                                                                                                                                                                                                                                                                                                                                                                                                                                                |
| Table 29 Chart: Number of Court and Jury Trials Held in County Court FY 2022                                                                                                                                                                                                                                                                                                                                                                                                                                                                                                                                                                                                                                                                                                                                                                                                                                                                                                                                                                                                                                                                                                                                                                                                                                                                                                                                                                                                                            |
| Table 30: County Court DUI/DWAI Filings by District FY 2013 to FY 2022                                                                                                                                                                                                                                                                                                                                                                                                                                                                                                                                                                                                                                                                                                                                                                                                                                                                                                                                                                                                                                                                                                                                                                                                                                                                                                                                                                                                                                  |
| Table 30 Chart: DUI/DWAI New Filings FY 2013 to FY 2022                                                                                                                                                                                                                                                                                                                                                                                                                                                                                                                                                                                                                                                                                                                                                                                                                                                                                                                                                                                                                                                                                                                                                                                                                                                                                                                                                                                                                                                 |
| Table 31: County Court Civil Filings by Case Type FY 2022                                                                                                                                                                                                                                                                                                                                                                                                                                                                                                                                                                                                                                                                                                                                                                                                                                                                                                                                                                                                                                                                                                                                                                                                                                                                                                                                                                                                                                               |
| Table 32: County Court Misdemeanor Filings by Case Type FY 2022         Table State         Table State <thtable state<="" th="">         Table State         <tht< td=""></tht<></thtable> |
| Table 33: County Court Small Claims Filings by Case Type FY 2022         Table 33: County Court Small Claims Filings by Case Type FY 2022                                                                                                                                                                                                                                                                                                                                                                                                                                                                                                                                                                                                                                                                                                                                                                                                                                                                                                                                                                                                                                                                                                                                                                                                                                                                                                                                                               |
| Table 34: County Court Traffic Filings by Case Type FY 2022         142-144                                                                                                                                                                                                                                                                                                                                                                                                                                                                                                                                                                                                                                                                                                                                                                                                                                                                                                                                                                                                                                                                                                                                                                                                                                                                                                                                                                                                                             |