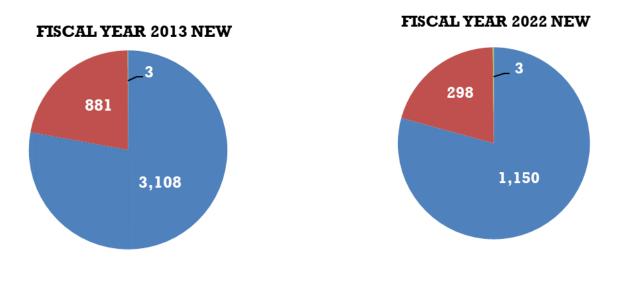

### III. District Court

| List of District Court Judges                                                                                                                                                                                                                                                                                                                                                                                                                                                                                                                                                                                                                                                                                                                                                                                                                                                                                                                                                                                                                                                                                                                                                                                                                                                                                                                                                                       |
|-----------------------------------------------------------------------------------------------------------------------------------------------------------------------------------------------------------------------------------------------------------------------------------------------------------------------------------------------------------------------------------------------------------------------------------------------------------------------------------------------------------------------------------------------------------------------------------------------------------------------------------------------------------------------------------------------------------------------------------------------------------------------------------------------------------------------------------------------------------------------------------------------------------------------------------------------------------------------------------------------------------------------------------------------------------------------------------------------------------------------------------------------------------------------------------------------------------------------------------------------------------------------------------------------------------------------------------------------------------------------------------------------------|
| List of Court Executives                                                                                                                                                                                                                                                                                                                                                                                                                                                                                                                                                                                                                                                                                                                                                                                                                                                                                                                                                                                                                                                                                                                                                                                                                                                                                                                                                                            |
| District Court Narrative                                                                                                                                                                                                                                                                                                                                                                                                                                                                                                                                                                                                                                                                                                                                                                                                                                                                                                                                                                                                                                                                                                                                                                                                                                                                                                                                                                            |
| Chart 1 and 2: District Court Case Filings: Proportion of Cases by Class, Ten Year Comparison FY 2013                                                                                                                                                                                                                                                                                                                                                                                                                                                                                                                                                                                                                                                                                                                                                                                                                                                                                                                                                                                                                                                                                                                                                                                                                                                                                               |
| and FY 202219                                                                                                                                                                                                                                                                                                                                                                                                                                                                                                                                                                                                                                                                                                                                                                                                                                                                                                                                                                                                                                                                                                                                                                                                                                                                                                                                                                                       |
| Table 12: District Court Filings, Terminations and Percent Change for FY 2021 and FY 202220                                                                                                                                                                                                                                                                                                                                                                                                                                                                                                                                                                                                                                                                                                                                                                                                                                                                                                                                                                                                                                                                                                                                                                                                                                                                                                         |
| Table 12 Chart: New Case Filings by Case Class FY 2021 Versus FY 2022                                                                                                                                                                                                                                                                                                                                                                                                                                                                                                                                                                                                                                                                                                                                                                                                                                                                                                                                                                                                                                                                                                                                                                                                                                                                                                                               |
| Table 13: District Court Caseload FY 2013 to FY 2022                                                                                                                                                                                                                                                                                                                                                                                                                                                                                                                                                                                                                                                                                                                                                                                                                                                                                                                                                                                                                                                                                                                                                                                                                                                                                                                                                |
| Table 13 Chart: District Court New Cases Filed FY 2013 through FY 2022                                                                                                                                                                                                                                                                                                                                                                                                                                                                                                                                                                                                                                                                                                                                                                                                                                                                                                                                                                                                                                                                                                                                                                                                                                                                                                                              |
| Table 14: District Court New Filings, Terminations and Percent Change by Judicial District FY 2021 and                                                                                                                                                                                                                                                                                                                                                                                                                                                                                                                                                                                                                                                                                                                                                                                                                                                                                                                                                                                                                                                                                                                                                                                                                                                                                              |
| FY 202224                                                                                                                                                                                                                                                                                                                                                                                                                                                                                                                                                                                                                                                                                                                                                                                                                                                                                                                                                                                                                                                                                                                                                                                                                                                                                                                                                                                           |
| Table 14 Chart: District Court New Case Filings by Judicial District Comparison FY 2021 and FY 202225                                                                                                                                                                                                                                                                                                                                                                                                                                                                                                                                                                                                                                                                                                                                                                                                                                                                                                                                                                                                                                                                                                                                                                                                                                                                                               |
| Table 15: District Court Filings and Terminations                                                                                                                                                                                                                                                                                                                                                                                                                                                                                                                                                                                                                                                                                                                                                                                                                                                                                                                                                                                                                                                                                                                                                                                                                                                                                                                                                   |
| Table 16: Number of Court and Jury Trials Held in District Court                                                                                                                                                                                                                                                                                                                                                                                                                                                                                                                                                                                                                                                                                                                                                                                                                                                                                                                                                                                                                                                                                                                                                                                                                                                                                                                                    |
| Table 16 Chart: Number of Court and Jury Trials Held in District Court Comparison FY2021 and FY2022                                                                                                                                                                                                                                                                                                                                                                                                                                                                                                                                                                                                                                                                                                                                                                                                                                                                                                                                                                                                                                                                                                                                                                                                                                                                                                 |
|                                                                                                                                                                                                                                                                                                                                                                                                                                                                                                                                                                                                                                                                                                                                                                                                                                                                                                                                                                                                                                                                                                                                                                                                                                                                                                                                                                                                     |
| Table 17: District Court Civil Filings by Case Type FY 2022                                                                                                                                                                                                                                                                                                                                                                                                                                                                                                                                                                                                                                                                                                                                                                                                                                                                                                                                                                                                                                                                                                                                                                                                                                                                                                                                         |
| Table 18: District Court Criminal Filings by Case Type FY 2022         Solution         Solutity and thetaaaaaaaaaaaaaaaaaaaaaaaaaaaaaaaaaaa |
| Table 19: DUI-Felony Filings by District FY 2016 to FY 202265                                                                                                                                                                                                                                                                                                                                                                                                                                                                                                                                                                                                                                                                                                                                                                                                                                                                                                                                                                                                                                                                                                                                                                                                                                                                                                                                       |
| Table 19 Chart: DUI-Felony Filings by District FY 2016 through 2022                                                                                                                                                                                                                                                                                                                                                                                                                                                                                                                                                                                                                                                                                                                                                                                                                                                                                                                                                                                                                                                                                                                                                                                                                                                                                                                                 |
| Table 20: District Court Domestic Relations Filings by Case Type FY 2022                                                                                                                                                                                                                                                                                                                                                                                                                                                                                                                                                                                                                                                                                                                                                                                                                                                                                                                                                                                                                                                                                                                                                                                                                                                                                                                            |
| Table 21: District Court Juvenile Filings by Case Type FY 2022                                                                                                                                                                                                                                                                                                                                                                                                                                                                                                                                                                                                                                                                                                                                                                                                                                                                                                                                                                                                                                                                                                                                                                                                                                                                                                                                      |
| Table 22: District Court Juvenile Delinquency Filings by Case Type FY 2022         Type FY 2022                                                                                                                                                                                                                                                                                                                                                                                                                                                                                                                                                                                                                                                                                                                                                                                                                                                                                                                                                                                                                                                                                                                                                                                                                                                                                                     |
| Table 23: District Court Mental Health Filings by Case Type FY 2022                                                                                                                                                                                                                                                                                                                                                                                                                                                                                                                                                                                                                                                                                                                                                                                                                                                                                                                                                                                                                                                                                                                                                                                                                                                                                                                                 |
| Table 24: District Court Probate Filings by Case Type FY 2022         97-105                                                                                                                                                                                                                                                                                                                                                                                                                                                                                                                                                                                                                                                                                                                                                                                                                                                                                                                                                                                                                                                                                                                                                                                                                                                                                                                        |