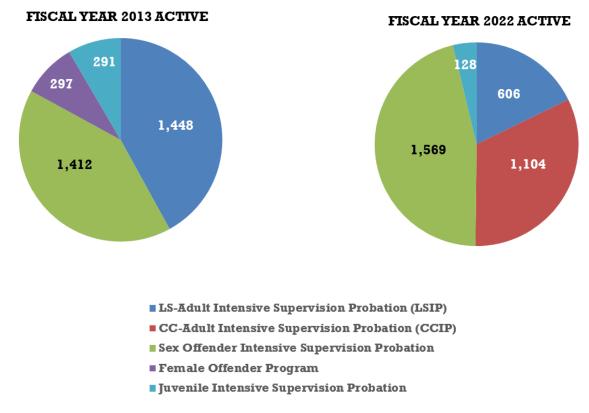

#### Intensive Probation Programs:

| Narrative                                                                                 |  |
|-------------------------------------------------------------------------------------------|--|
| Chart 15: Probation intensive Program Active Population as of June 30-Ten Year Comparison |  |