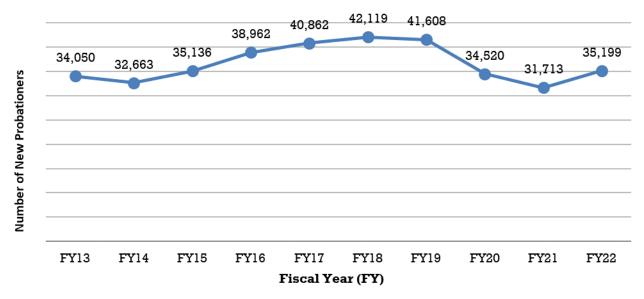

## IX. Colorado Probation

| List of Chief Probation Officers                                                                 | . 179 |
|--------------------------------------------------------------------------------------------------|-------|
| Probation Overview Narrative                                                                     | . 180 |
| Chart 5: Probation Active Population on June 30 <sup>th</sup> , Ten Year Comparison              | . 180 |
| Table 41: Grand Totals – Probation Adult Regular, Private, Juvenile Regular, Intensive Programs, |       |
| Monitoring and Investigations FY 2021 and FY 2022                                                | . 181 |
| Chart 6: Probation Active Population on June 30 <sup>th</sup> FY 2021 compared to FY 2022        | . 182 |
| Table 42: Colorado Adult Probation State Regular and Private Combined Successful/Unsuccessful    |       |
| Terminations FY 2022                                                                             | . 183 |

#### Adult Regular Probation

| Narrative                                                                                              |
|--------------------------------------------------------------------------------------------------------|
| Chart 7: New Adult Probationers by Gender-Ten Year Comparison                                          |
| Chart 8: New Adult Probationers by Offense Type-Ten Year Comparison                                    |
| Chart 9: New Adult Probationers by Age-Ten Year Comparison                                             |
| Chart 10: New Adult Probationers by Ethnicity-Ten Year Comparison                                      |
| Table 43: Adult Regular Probation: FY 2022 Investigations:                                             |
| Table 44: Adult Regular Probation: FY 2022 New Clients by Offense Type                                 |
| Table 45: Adult Regular Probation: FY 2022 New Clients by Court of Origin                              |
| Table 46: Adult Regular Probation: FY 2022 New Clients by Supervision Type         190                 |
| Table 47: Adult Regular Probation: FY 2022 New Clients by Gender         191                           |
| Table 48: Adult Regular Probation: FY 2022 New Clients by Age                                          |
| Table 49: Adult Regular Probation: FY 2022 New Clients by Ethnic Group                                 |
| Table 50: Adult Regular Probation: FY 2022 Successful/Unsuccessful Terminations         194            |
| Table 51: Adult Regular Probation: FY 2022 All Probation Supervision Closure Types         195         |
| Table 52: Adult Regular Probation: FY 2022 Type of Revocation                                          |
| Table 53: Adult Regular Probation: FY 2022 Length of Stay         197                                  |
| Table 54: Adult Regular Probation: FY 2022 State Adult Regular and Private Probation Active Clients on |
| June 30, 2022                                                                                          |
| Table 55: Adult Regular Probation: FY 2022 Active Client Risk Levels on June 30, 2022           199    |
| Table 56: Adult Regular Probation: FY 2022 Regular Adult, Domestic Violence and Sex Offender Client    |
| Risk Levels on June 30, 2022                                                                           |
| Table 57: Adult Regular Probation: FY 2022 Problem Solving Court, Mental Health and Economic Crime     |
| Caseloads Client Risk Levels on June 30, 2022                                                          |