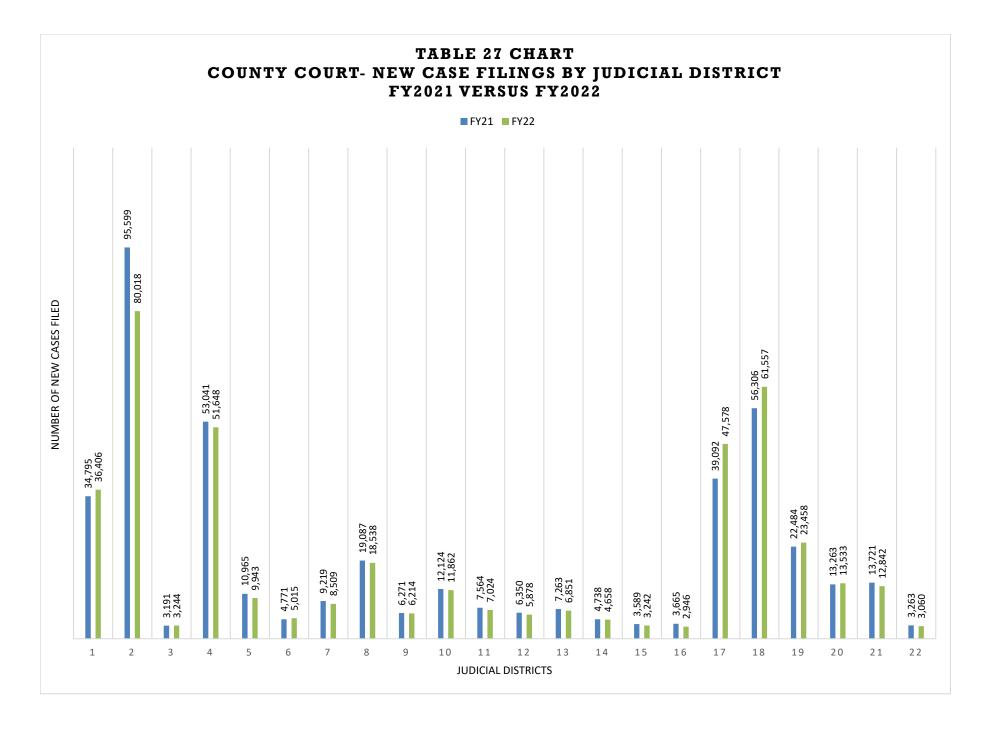

## IV. County Court

| List of County Court Judges | 106 |
|-----------------------------|-----|
| County Court Narrative      | 107 |

| Chart 3 and 4: County Court Filings- Proportion of Cases by Class, Ten Year Comparison FY 2013 and FY                                                                                                                                                                                                                                                                                                                                                                                                                                                                                                                                                                                                                                                                                                                                                                                                                                                                                                                                                                                                                                                                                                                                                                                                                                                                                                                                                                                                   |
|---------------------------------------------------------------------------------------------------------------------------------------------------------------------------------------------------------------------------------------------------------------------------------------------------------------------------------------------------------------------------------------------------------------------------------------------------------------------------------------------------------------------------------------------------------------------------------------------------------------------------------------------------------------------------------------------------------------------------------------------------------------------------------------------------------------------------------------------------------------------------------------------------------------------------------------------------------------------------------------------------------------------------------------------------------------------------------------------------------------------------------------------------------------------------------------------------------------------------------------------------------------------------------------------------------------------------------------------------------------------------------------------------------------------------------------------------------------------------------------------------------|
| 2022                                                                                                                                                                                                                                                                                                                                                                                                                                                                                                                                                                                                                                                                                                                                                                                                                                                                                                                                                                                                                                                                                                                                                                                                                                                                                                                                                                                                                                                                                                    |
| Table 25: County Court Filings, Terminations and Percent Change for FY 2021 and FY 2022109                                                                                                                                                                                                                                                                                                                                                                                                                                                                                                                                                                                                                                                                                                                                                                                                                                                                                                                                                                                                                                                                                                                                                                                                                                                                                                                                                                                                              |
| Table 25 Chart: FY 2021 Versus FY 2022                                                                                                                                                                                                                                                                                                                                                                                                                                                                                                                                                                                                                                                                                                                                                                                                                                                                                                                                                                                                                                                                                                                                                                                                                                                                                                                                                                                                                                                                  |
| Table 26: County Court Caseload FY 2013 to FY 2022111                                                                                                                                                                                                                                                                                                                                                                                                                                                                                                                                                                                                                                                                                                                                                                                                                                                                                                                                                                                                                                                                                                                                                                                                                                                                                                                                                                                                                                                   |
| Table 26 Chart: County Court New Case Filings FY 2013 through FY 2022                                                                                                                                                                                                                                                                                                                                                                                                                                                                                                                                                                                                                                                                                                                                                                                                                                                                                                                                                                                                                                                                                                                                                                                                                                                                                                                                                                                                                                   |
| Table 27: County Court Filings, Terminations and Percent Change by Judicial District                                                                                                                                                                                                                                                                                                                                                                                                                                                                                                                                                                                                                                                                                                                                                                                                                                                                                                                                                                                                                                                                                                                                                                                                                                                                                                                                                                                                                    |
| Table 27 Chart: County Court New Case Filings by Judicial District FY 2021 Versus FY 2022114                                                                                                                                                                                                                                                                                                                                                                                                                                                                                                                                                                                                                                                                                                                                                                                                                                                                                                                                                                                                                                                                                                                                                                                                                                                                                                                                                                                                            |
| Table 28: County Court Filings and Terminations by Case Class FY 2022         115-117                                                                                                                                                                                                                                                                                                                                                                                                                                                                                                                                                                                                                                                                                                                                                                                                                                                                                                                                                                                                                                                                                                                                                                                                                                                                                                                                                                                                                   |
| Table 29: Court and Jury Trials for County Court FY 2022                                                                                                                                                                                                                                                                                                                                                                                                                                                                                                                                                                                                                                                                                                                                                                                                                                                                                                                                                                                                                                                                                                                                                                                                                                                                                                                                                                                                                                                |
| Table 29 Chart: Number of Court and Jury Trials Held in County Court FY 2022                                                                                                                                                                                                                                                                                                                                                                                                                                                                                                                                                                                                                                                                                                                                                                                                                                                                                                                                                                                                                                                                                                                                                                                                                                                                                                                                                                                                                            |
| Table 30: County Court DUI/DWAI Filings by District FY 2013 to FY 2022                                                                                                                                                                                                                                                                                                                                                                                                                                                                                                                                                                                                                                                                                                                                                                                                                                                                                                                                                                                                                                                                                                                                                                                                                                                                                                                                                                                                                                  |
| Table 30 Chart: DUI/DWAI New Filings FY 2013 to FY 2022                                                                                                                                                                                                                                                                                                                                                                                                                                                                                                                                                                                                                                                                                                                                                                                                                                                                                                                                                                                                                                                                                                                                                                                                                                                                                                                                                                                                                                                 |
| Table 31: County Court Civil Filings by Case Type FY 2022                                                                                                                                                                                                                                                                                                                                                                                                                                                                                                                                                                                                                                                                                                                                                                                                                                                                                                                                                                                                                                                                                                                                                                                                                                                                                                                                                                                                                                               |
| Table 32: County Court Misdemeanor Filings by Case Type FY 2022         Table State         Table State <thtable state<="" th="">         Table State         <tht< td=""></tht<></thtable> |
| Table 33: County Court Small Claims Filings by Case Type FY 2022         Table 33: County Court Small Claims Filings by Case Type FY 2022                                                                                                                                                                                                                                                                                                                                                                                                                                                                                                                                                                                                                                                                                                                                                                                                                                                                                                                                                                                                                                                                                                                                                                                                                                                                                                                                                               |
| Table 34: County Court Traffic Filings by Case Type FY 2022         142-144                                                                                                                                                                                                                                                                                                                                                                                                                                                                                                                                                                                                                                                                                                                                                                                                                                                                                                                                                                                                                                                                                                                                                                                                                                                                                                                                                                                                                             |