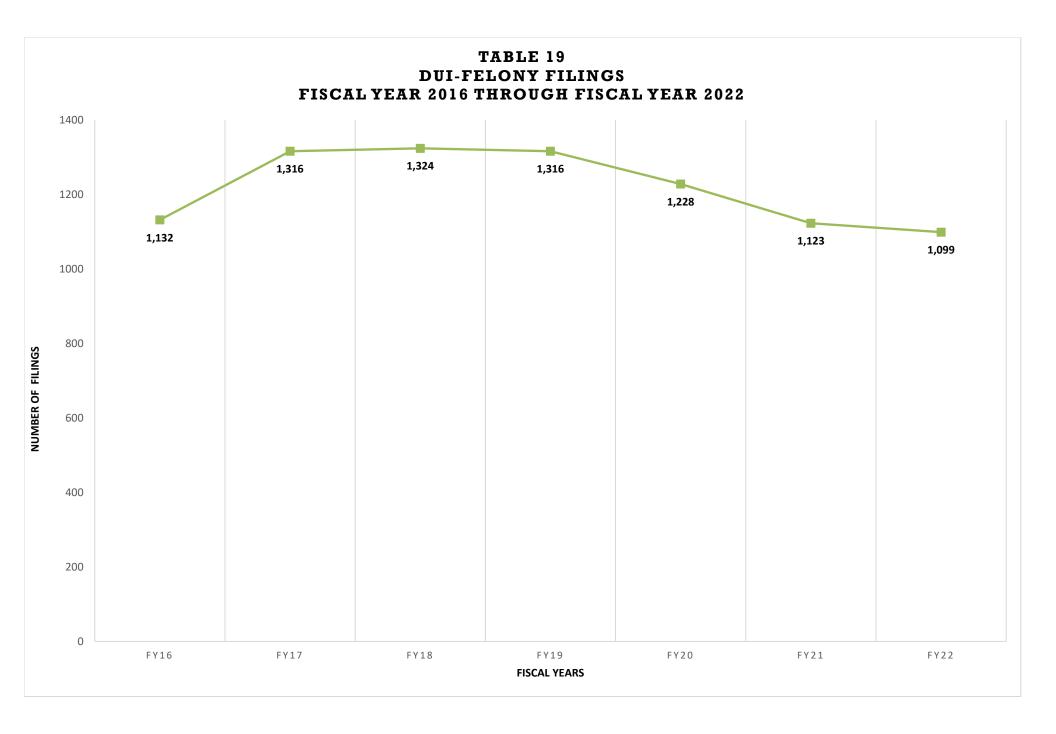

### III. District Court

| List of District Court Judges                                                                                                                                                                                                                                                                                                                                                                                                                                                                                                                                                                                                                                                                                                                                                                                                                                                                                                                                                                                                                                                                                                                                                                                                                                                                                                                                                                       |
|-----------------------------------------------------------------------------------------------------------------------------------------------------------------------------------------------------------------------------------------------------------------------------------------------------------------------------------------------------------------------------------------------------------------------------------------------------------------------------------------------------------------------------------------------------------------------------------------------------------------------------------------------------------------------------------------------------------------------------------------------------------------------------------------------------------------------------------------------------------------------------------------------------------------------------------------------------------------------------------------------------------------------------------------------------------------------------------------------------------------------------------------------------------------------------------------------------------------------------------------------------------------------------------------------------------------------------------------------------------------------------------------------------|
| List of Court Executives                                                                                                                                                                                                                                                                                                                                                                                                                                                                                                                                                                                                                                                                                                                                                                                                                                                                                                                                                                                                                                                                                                                                                                                                                                                                                                                                                                            |
| District Court Narrative                                                                                                                                                                                                                                                                                                                                                                                                                                                                                                                                                                                                                                                                                                                                                                                                                                                                                                                                                                                                                                                                                                                                                                                                                                                                                                                                                                            |
| Chart 1 and 2: District Court Case Filings: Proportion of Cases by Class, Ten Year Comparison FY 2013                                                                                                                                                                                                                                                                                                                                                                                                                                                                                                                                                                                                                                                                                                                                                                                                                                                                                                                                                                                                                                                                                                                                                                                                                                                                                               |
| and FY 202219                                                                                                                                                                                                                                                                                                                                                                                                                                                                                                                                                                                                                                                                                                                                                                                                                                                                                                                                                                                                                                                                                                                                                                                                                                                                                                                                                                                       |
| Table 12: District Court Filings, Terminations and Percent Change for FY 2021 and FY 202220                                                                                                                                                                                                                                                                                                                                                                                                                                                                                                                                                                                                                                                                                                                                                                                                                                                                                                                                                                                                                                                                                                                                                                                                                                                                                                         |
| Table 12 Chart: New Case Filings by Case Class FY 2021 Versus FY 2022                                                                                                                                                                                                                                                                                                                                                                                                                                                                                                                                                                                                                                                                                                                                                                                                                                                                                                                                                                                                                                                                                                                                                                                                                                                                                                                               |
| Table 13: District Court Caseload FY 2013 to FY 2022                                                                                                                                                                                                                                                                                                                                                                                                                                                                                                                                                                                                                                                                                                                                                                                                                                                                                                                                                                                                                                                                                                                                                                                                                                                                                                                                                |
| Table 13 Chart: District Court New Cases Filed FY 2013 through FY 2022                                                                                                                                                                                                                                                                                                                                                                                                                                                                                                                                                                                                                                                                                                                                                                                                                                                                                                                                                                                                                                                                                                                                                                                                                                                                                                                              |
| Table 14: District Court New Filings, Terminations and Percent Change by Judicial District FY 2021 and                                                                                                                                                                                                                                                                                                                                                                                                                                                                                                                                                                                                                                                                                                                                                                                                                                                                                                                                                                                                                                                                                                                                                                                                                                                                                              |
| FY 202224                                                                                                                                                                                                                                                                                                                                                                                                                                                                                                                                                                                                                                                                                                                                                                                                                                                                                                                                                                                                                                                                                                                                                                                                                                                                                                                                                                                           |
| Table 14 Chart: District Court New Case Filings by Judicial District Comparison FY 2021 and FY 202225                                                                                                                                                                                                                                                                                                                                                                                                                                                                                                                                                                                                                                                                                                                                                                                                                                                                                                                                                                                                                                                                                                                                                                                                                                                                                               |
| Table 15: District Court Filings and Terminations                                                                                                                                                                                                                                                                                                                                                                                                                                                                                                                                                                                                                                                                                                                                                                                                                                                                                                                                                                                                                                                                                                                                                                                                                                                                                                                                                   |
| Table 16: Number of Court and Jury Trials Held in District Court                                                                                                                                                                                                                                                                                                                                                                                                                                                                                                                                                                                                                                                                                                                                                                                                                                                                                                                                                                                                                                                                                                                                                                                                                                                                                                                                    |
| Table 16 Chart: Number of Court and Jury Trials Held in District Court Comparison FY2021 and FY2022                                                                                                                                                                                                                                                                                                                                                                                                                                                                                                                                                                                                                                                                                                                                                                                                                                                                                                                                                                                                                                                                                                                                                                                                                                                                                                 |
|                                                                                                                                                                                                                                                                                                                                                                                                                                                                                                                                                                                                                                                                                                                                                                                                                                                                                                                                                                                                                                                                                                                                                                                                                                                                                                                                                                                                     |
| Table 17: District Court Civil Filings by Case Type FY 2022                                                                                                                                                                                                                                                                                                                                                                                                                                                                                                                                                                                                                                                                                                                                                                                                                                                                                                                                                                                                                                                                                                                                                                                                                                                                                                                                         |
| Table 18: District Court Criminal Filings by Case Type FY 2022         Solution         Solutity and thetaaaaaaaaaaaaaaaaaaaaaaaaaaaaaaaaaaa |
| Table 19: DUI-Felony Filings by District FY 2016 to FY 202265                                                                                                                                                                                                                                                                                                                                                                                                                                                                                                                                                                                                                                                                                                                                                                                                                                                                                                                                                                                                                                                                                                                                                                                                                                                                                                                                       |
| Table 19 Chart: DUI-Felony Filings by District FY 2016 through 2022                                                                                                                                                                                                                                                                                                                                                                                                                                                                                                                                                                                                                                                                                                                                                                                                                                                                                                                                                                                                                                                                                                                                                                                                                                                                                                                                 |
| Table 20: District Court Domestic Relations Filings by Case Type FY 2022                                                                                                                                                                                                                                                                                                                                                                                                                                                                                                                                                                                                                                                                                                                                                                                                                                                                                                                                                                                                                                                                                                                                                                                                                                                                                                                            |
| Table 21: District Court Juvenile Filings by Case Type FY 2022                                                                                                                                                                                                                                                                                                                                                                                                                                                                                                                                                                                                                                                                                                                                                                                                                                                                                                                                                                                                                                                                                                                                                                                                                                                                                                                                      |
| Table 22: District Court Juvenile Delinquency Filings by Case Type FY 2022         Type FY 2022                                                                                                                                                                                                                                                                                                                                                                                                                                                                                                                                                                                                                                                                                                                                                                                                                                                                                                                                                                                                                                                                                                                                                                                                                                                                                                     |
| Table 23: District Court Mental Health Filings by Case Type FY 2022                                                                                                                                                                                                                                                                                                                                                                                                                                                                                                                                                                                                                                                                                                                                                                                                                                                                                                                                                                                                                                                                                                                                                                                                                                                                                                                                 |
| Table 24: District Court Probate Filings by Case Type FY 2022         97-105                                                                                                                                                                                                                                                                                                                                                                                                                                                                                                                                                                                                                                                                                                                                                                                                                                                                                                                                                                                                                                                                                                                                                                                                                                                                                                                        |