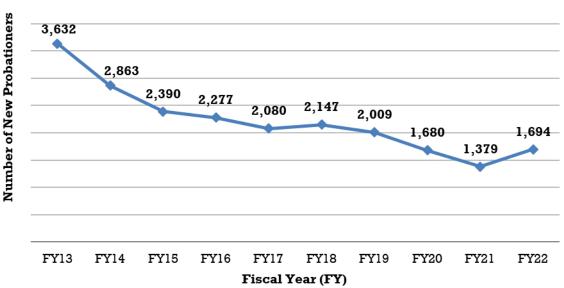

and Drug Driving Safety (ADDS) Program was fully integrated within each probation department. The ADDS program conducts alcohol/drug evaluations and makes treatment recommendations for offenders convicted of driving under the influence of, or impaired by, drugs or alcohol. In FY 2022 the program completed 15,097 DUI/DWAI Evaluations for Colorado's district and county courts, excluding Denver County. In FY 2022 there were 1,694 offenders sentenced to monitoring. On June 30, 2022 there were 2,864 DUI/DWAI offenders being monitored by State Probation. In FY 2022 state probation successfully terminated 1,134 (86%) DUI monitored offenders. Other DUI/DWAI offenders who were sentenced to regular probation supervision are included in the Adult Probation section but are not separately identified.



#### New Probationers Sentenced to Monitoring Fiscal Years 2013 to 2022

#### Table 101: Colorado State Probation Alcohol and Drug Driving Safety Program (ADDS) New State DUI/DWAI Monitored Clients Fiscal Year 2022

|                | Monitoring Sentence<br>(Alcohol Evaluation<br>completed pre-<br>sentence) |     | Monitoring Sentence<br>(Alcohol Evaluation<br>completed post-<br>sentence) |     | Monitoring<br>Revoke<br>Reinsi | ed and |        | g Deferred<br>ence | TOTAL M | TOTAL Monitoring |  |  |
|----------------|---------------------------------------------------------------------------|-----|----------------------------------------------------------------------------|-----|--------------------------------|--------|--------|--------------------|---------|------------------|--|--|