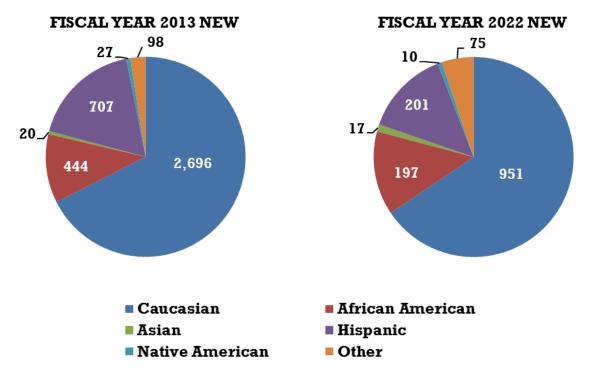

#### Adult Regular Probation

| Narrative                                                                                              |
|--------------------------------------------------------------------------------------------------------|
| Chart 7: New Adult Probationers by Gender-Ten Year Comparison                                          |
| Chart 8: New Adult Probationers by Offense Type-Ten Year Comparison                                    |
| Chart 9: New Adult Probationers by Age-Ten Year Comparison                                             |
| Chart 10: New Adult Probationers by Ethnicity-Ten Year Comparison                                      |
| Table 43: Adult Regular Probation: FY 2022 Investigations:                                             |
| Table 44: Adult Regular Probation: FY 2022 New Clients by Offense Type                                 |
| Table 45: Adult Regular Probation: FY 2022 New Clients by Court of Origin                              |
| Table 46: Adult Regular Probation: FY 2022 New Clients by Supervision Type         190                 |
| Table 47: Adult Regular Probation: FY 2022 New Clients by Gender         191                           |
| Table 48: Adult Regular Probation: FY 2022 New Clients by Age                                          |
| Table 49: Adult Regular Probation: FY 2022 New Clients by Ethnic Group                                 |
| Table 50: Adult Regular Probation: FY 2022 Successful/Unsuccessful Terminations         194            |
| Table 51: Adult Regular Probation: FY 2022 All Probation Supervision Closure Types         195         |
| Table 52: Adult Regular Probation: FY 2022 Type of Revocation                                          |
| Table 53: Adult Regular Probation: FY 2022 Length of Stay         197                                  |
| Table 54: Adult Regular Probation: FY 2022 State Adult Regular and Private Probation Active Clients on |
| June 30, 2022                                                                                          |
| Table 55: Adult Regular Probation: FY 2022 Active Client Risk Levels on June 30, 2022           199    |
| Table 56: Adult Regular Probation: FY 2022 Regular Adult, Domestic Violence and Sex Offender Client    |
| Risk Levels on June 30, 2022                                                                           |
| Table 57: Adult Regular Probation: FY 2022 Problem Solving Court, Mental Health and Economic Crime     |
| Caseloads Client Risk Levels on June 30, 2022                                                          |