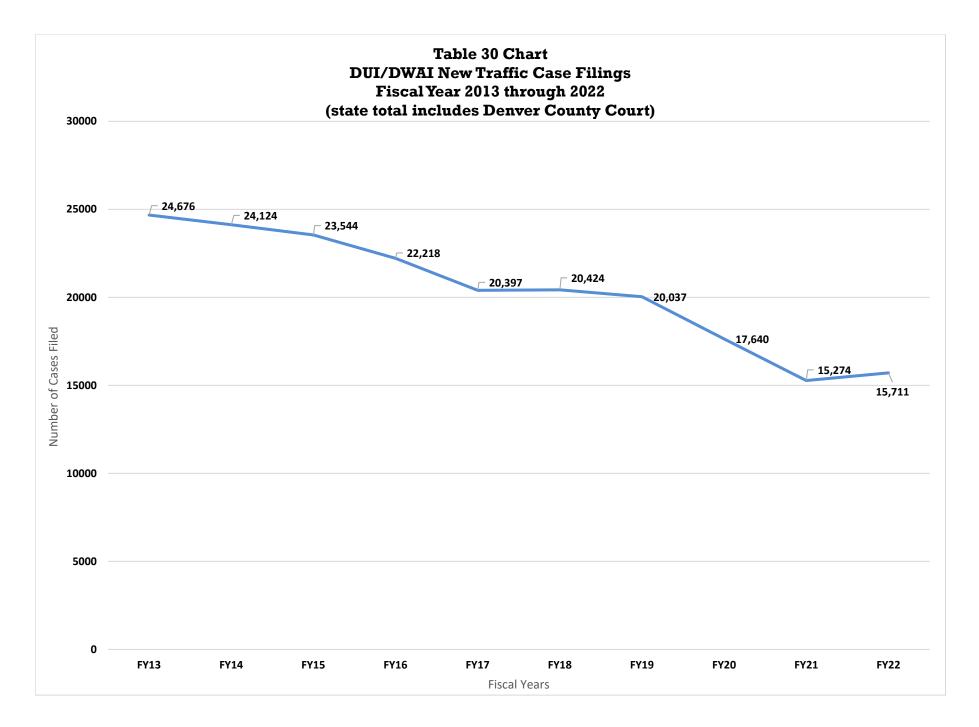

## IV. County Court

| List of County Court Judges | 106 |
|-----------------------------|-----|
| County Court Narrative      | 107 |

| Chart 3 and 4: County Court Filings- Proportion of Cases by Class, Ten Year Comparison FY 2013 and FY                                                                                                                                                                                                                                                                                                                                                                                                                                                                                                                                                                                                                                                                                                                                                                                                                                                                                                                                                                                                                                                                                                                                                                                                                                                                                                                                                                                                   |
|---------------------------------------------------------------------------------------------------------------------------------------------------------------------------------------------------------------------------------------------------------------------------------------------------------------------------------------------------------------------------------------------------------------------------------------------------------------------------------------------------------------------------------------------------------------------------------------------------------------------------------------------------------------------------------------------------------------------------------------------------------------------------------------------------------------------------------------------------------------------------------------------------------------------------------------------------------------------------------------------------------------------------------------------------------------------------------------------------------------------------------------------------------------------------------------------------------------------------------------------------------------------------------------------------------------------------------------------------------------------------------------------------------------------------------------------------------------------------------------------------------|
| 2022                                                                                                                                                                                                                                                                                                                                                                                                                                                                                                                                                                                                                                                                                                                                                                                                                                                                                                                                                                                                                                                                                                                                                                                                                                                                                                                                                                                                                                                                                                    |
| Table 25: County Court Filings, Terminations and Percent Change for FY 2021 and FY 2022109                                                                                                                                                                                                                                                                                                                                                                                                                                                                                                                                                                                                                                                                                                                                                                                                                                                                                                                                                                                                                                                                                                                                                                                                                                                                                                                                                                                                              |
| Table 25 Chart: FY 2021 Versus FY 2022                                                                                                                                                                                                                                                                                                                                                                                                                                                                                                                                                                                                                                                                                                                                                                                                                                                                                                                                                                                                                                                                                                                                                                                                                                                                                                                                                                                                                                                                  |
| Table 26: County Court Caseload FY 2013 to FY 2022111                                                                                                                                                                                                                                                                                                                                                                                                                                                                                                                                                                                                                                                                                                                                                                                                                                                                                                                                                                                                                                                                                                                                                                                                                                                                                                                                                                                                                                                   |
| Table 26 Chart: County Court New Case Filings FY 2013 through FY 2022                                                                                                                                                                                                                                                                                                                                                                                                                                                                                                                                                                                                                                                                                                                                                                                                                                                                                                                                                                                                                                                                                                                                                                                                                                                                                                                                                                                                                                   |
| Table 27: County Court Filings, Terminations and Percent Change by Judicial District                                                                                                                                                                                                                                                                                                                                                                                                                                                                                                                                                                                                                                                                                                                                                                                                                                                                                                                                                                                                                                                                                                                                                                                                                                                                                                                                                                                                                    |
| Table 27 Chart: County Court New Case Filings by Judicial District FY 2021 Versus FY 2022114                                                                                                                                                                                                                                                                                                                                                                                                                                                                                                                                                                                                                                                                                                                                                                                                                                                                                                                                                                                                                                                                                                                                                                                                                                                                                                                                                                                                            |
| Table 28: County Court Filings and Terminations by Case Class FY 2022         115-117                                                                                                                                                                                                                                                                                                                                                                                                                                                                                                                                                                                                                                                                                                                                                                                                                                                                                                                                                                                                                                                                                                                                                                                                                                                                                                                                                                                                                   |
| Table 29: Court and Jury Trials for County Court FY 2022                                                                                                                                                                                                                                                                                                                                                                                                                                                                                                                                                                                                                                                                                                                                                                                                                                                                                                                                                                                                                                                                                                                                                                                                                                                                                                                                                                                                                                                |
| Table 29 Chart: Number of Court and Jury Trials Held in County Court FY 2022                                                                                                                                                                                                                                                                                                                                                                                                                                                                                                                                                                                                                                                                                                                                                                                                                                                                                                                                                                                                                                                                                                                                                                                                                                                                                                                                                                                                                            |
| Table 30: County Court DUI/DWAI Filings by District FY 2013 to FY 2022                                                                                                                                                                                                                                                                                                                                                                                                                                                                                                                                                                                                                                                                                                                                                                                                                                                                                                                                                                                                                                                                                                                                                                                                                                                                                                                                                                                                                                  |
| Table 30 Chart: DUI/DWAI New Filings FY 2013 to FY 2022                                                                                                                                                                                                                                                                                                                                                                                                                                                                                                                                                                                                                                                                                                                                                                                                                                                                                                                                                                                                                                                                                                                                                                                                                                                                                                                                                                                                                                                 |
| Table 31: County Court Civil Filings by Case Type FY 2022                                                                                                                                                                                                                                                                                                                                                                                                                                                                                                                                                                                                                                                                                                                                                                                                                                                                                                                                                                                                                                                                                                                                                                                                                                                                                                                                                                                                                                               |
| Table 32: County Court Misdemeanor Filings by Case Type FY 2022         Table State         Table State <thtable state<="" th="">         Table State         <tht< td=""></tht<></thtable> |
| Table 33: County Court Small Claims Filings by Case Type FY 2022         Table 33: County Court Small Claims Filings by Case Type FY 2022                                                                                                                                                                                                                                                                                                                                                                                                                                                                                                                                                                                                                                                                                                                                                                                                                                                                                                                                                                                                                                                                                                                                                                                                                                                                                                                                                               |
| Table 34: County Court Traffic Filings by Case Type FY 2022         142-144                                                                                                                                                                                                                                                                                                                                                                                                                                                                                                                                                                                                                                                                                                                                                                                                                                                                                                                                                                                                                                                                                                                                                                                                                                                                                                                                                                                                                             |