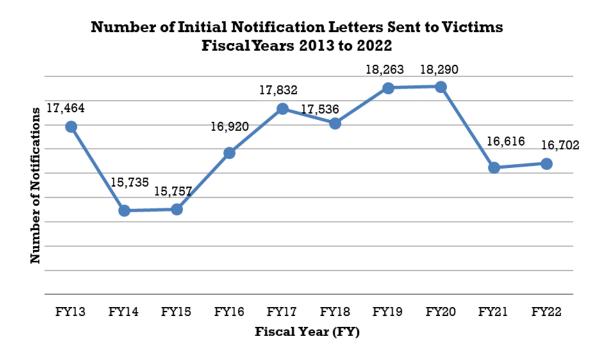

supervises juvenile probationers.



#### Victim Services

In FY 1993 Colorado's General Assembly enacted victims' rights legislation for victims of personal crimes. In 1996, the Victims' Rights Act was amended to require Colorado Probation departments to provide victim services. Each of the state's 23 probation departments provides services to eligible victims, who request to be notified, of critical events. In addition to providing referrals and general assistance, in FY 2022 Probation Victim Services Officers sent letters to 16,702 victims of crime informing them of their right to receive notification. Of these victims, 23% (3,799) requested receipt of the statutorily required notification. In FY 2022, there were a total of 24,752 critical probation notification events that occurred.



#### Table 98: Colorado Probation

#### Summary of Victim Services<sup>1</sup> Fiscal Year 2018 to Fiscal Year 2022

|                                                       | FY 2018 | FY 2019 | FY 2020 | FY 2021 | FY 2022 |
|-------------------------------------------------------|---------|---------|---------|---------|---------|
| VICTIM SERVICES <sup>2</sup>                          |         |         |         |         |         |
| Initial Notifications Sent                            | 17,536  | 18,263  | 18,290  | 16,616  | 16,702  |
| Notification Requests Returned                        | 3,055   | 3,955   | 3,534   | 3,749   | 3,799   |
| Percent of Victims Requesting Notification            | 17%     | 22%     | 19%     | 23%     | 23%     |
| VICTIM NOTIFICATION OF CRITICAL