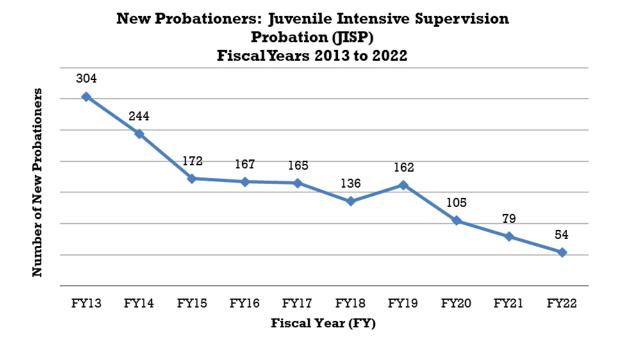

## IX. Colorado Probation

| List of Chief Probation Officers                                                                 | . 179 |
|--------------------------------------------------------------------------------------------------|-------|
| Probation Overview Narrative                                                                     | . 180 |
| Chart 5: Probation Active Population on June 30 <sup>th</sup> , Ten Year Comparison              | . 180 |
| Table 41: Grand Totals – Probation Adult Regular, Private, Juvenile Regular, Intensive Programs, |       |
| Monitoring and Investigations FY 2021 and FY 2022                                                | . 181 |
| Chart 6: Probation Active Population on June 30 <sup>th</sup> FY 2021 compared to FY 2022        | . 182 |
| Table 42: Colorado Adult Probation State Regular and Private Combined Successful/Unsuccessful    |       |
| Terminations FY 2022                                                                             | . 183 |

#### Intensive Probation Programs:

| Narrative                                                                                 |  |
|-------------------------------------------------------------------------------------------|--|
| Chart 15: Probation intensive Program Active Population as of June 30-Ten Year Comparison |  |