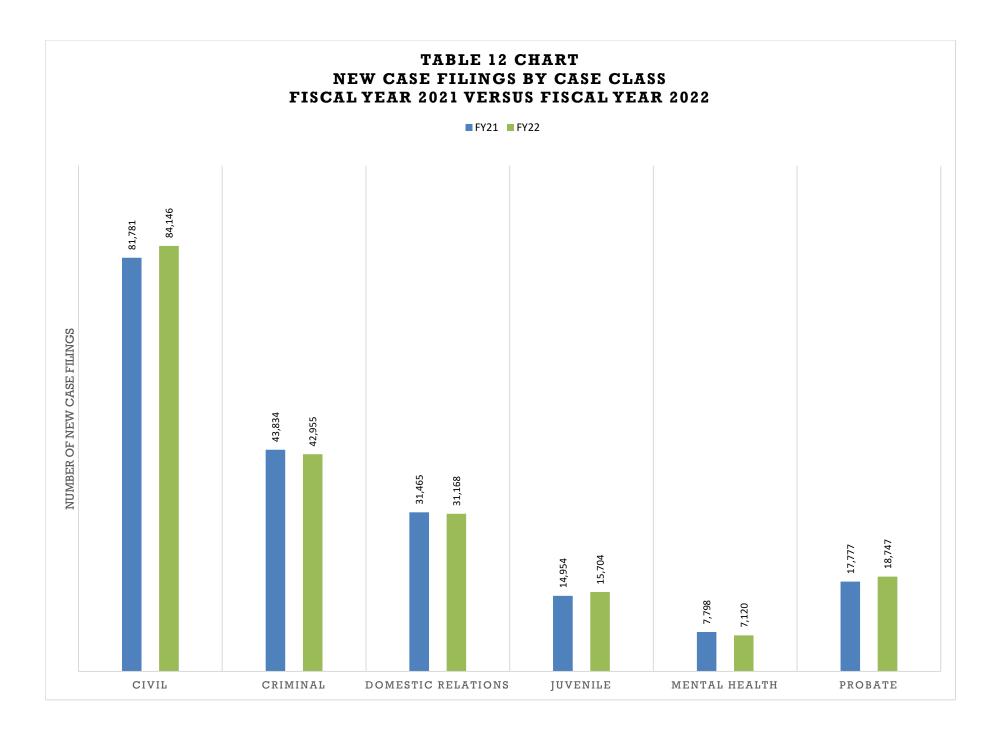

### III. District Court

| List of District Court Judges                                                                                                                                                                                                                                                                                                                                                                                                                                                                                                                                                                                                                                                                                                                                                                                                                                                                                                                                                                                                                                                                                                                                                                                                                                                                                                                                                                       |
|-----------------------------------------------------------------------------------------------------------------------------------------------------------------------------------------------------------------------------------------------------------------------------------------------------------------------------------------------------------------------------------------------------------------------------------------------------------------------------------------------------------------------------------------------------------------------------------------------------------------------------------------------------------------------------------------------------------------------------------------------------------------------------------------------------------------------------------------------------------------------------------------------------------------------------------------------------------------------------------------------------------------------------------------------------------------------------------------------------------------------------------------------------------------------------------------------------------------------------------------------------------------------------------------------------------------------------------------------------------------------------------------------------|
| List of Court Executives                                                                                                                                                                                                                                                                                                                                                                                                                                                                                                                                                                                                                                                                                                                                                                                                                                                                                                                                                                                                                                                                                                                                                                                                                                                                                                                                                                            |
| District Court Narrative                                                                                                                                                                                                                                                                                                                                                                                                                                                                                                                                                                                                                                                                                                                                                                                                                                                                                                                                                                                                                                                                                                                                                                                                                                                                                                                                                                            |
| Chart 1 and 2: District Court Case Filings: Proportion of Cases by Class, Ten Year Comparison FY 2013                                                                                                                                                                                                                                                                                                                                                                                                                                                                                                                                                                                                                                                                                                                                                                                                                                                                                                                                                                                                                                                                                                                                                                                                                                                                                               |
| and FY 202219                                                                                                                                                                                                                                                                                                                                                                                                                                                                                                                                                                                                                                                                                                                                                                                                                                                                                                                                                                                                                                                                                                                                                                                                                                                                                                                                                                                       |
| Table 12: District Court Filings, Terminations and Percent Change for FY 2021 and FY 202220                                                                                                                                                                                                                                                                                                                                                                                                                                                                                                                                                                                                                                                                                                                                                                                                                                                                                                                                                                                                                                                                                                                                                                                                                                                                                                         |
| Table 12 Chart: New Case Filings by Case Class FY 2021 Versus FY 2022                                                                                                                                                                                                                                                                                                                                                                                                                                                                                                                                                                                                                                                                                                                                                                                                                                                                                                                                                                                                                                                                                                                                                                                                                                                                                                                               |
| Table 13: District Court Caseload FY 2013 to FY 2022                                                                                                                                                                                                                                                                                                                                                                                                                                                                                                                                                                                                                                                                                                                                                                                                                                                                                                                                                                                                                                                                                                                                                                                                                                                                                                                                                |
| Table 13 Chart: District Court New Cases Filed FY 2013 through FY 2022                                                                                                                                                                                                                                                                                                                                                                                                                                                                                                                                                                                                                                                                                                                                                                                                                                                                                                                                                                                                                                                                                                                                                                                                                                                                                                                              |
| Table 14: District Court New Filings, Terminations and Percent Change by Judicial District FY 2021 and                                                                                                                                                                                                                                                                                                                                                                                                                                                                                                                                                                                                                                                                                                                                                                                                                                                                                                                                                                                                                                                                                                                                                                                                                                                                                              |
| FY 202224                                                                                                                                                                                                                                                                                                                                                                                                                                                                                                                                                                                                                                                                                                                                                                                                                                                                                                                                                                                                                                                                                                                                                                                                                                                                                                                                                                                           |
| Table 14 Chart: District Court New Case Filings by Judicial District Comparison FY 2021 and FY 202225                                                                                                                                                                                                                                                                                                                                                                                                                                                                                                                                                                                                                                                                                                                                                                                                                                                                                                                                                                                                                                                                                                                                                                                                                                                                                               |
| Table 15: District Court Filings and Terminations                                                                                                                                                                                                                                                                                                                                                                                                                                                                                                                                                                                                                                                                                                                                                                                                                                                                                                                                                                                                                                                                                                                                                                                                                                                                                                                                                   |
| Table 16: Number of Court and Jury Trials Held in District Court                                                                                                                                                                                                                                                                                                                                                                                                                                                                                                                                                                                                                                                                                                                                                                                                                                                                                                                                                                                                                                                                                                                                                                                                                                                                                                                                    |
| Table 16 Chart: Number of Court and Jury Trials Held in District Court Comparison FY2021 and FY2022                                                                                                                                                                                                                                                                                                                                                                                                                                                                                                                                                                                                                                                                                                                                                                                                                                                                                                                                                                                                                                                                                                                                                                                                                                                                                                 |
|                                                                                                                                                                                                                                                                                                                                                                                                                                                                                                                                                                                                                                                                                                                                                                                                                                                                                                                                                                                                                                                                                                                                                                                                                                                                                                                                                                                                     |
| Table 17: District Court Civil Filings by Case Type FY 2022                                                                                                                                                                                                                                                                                                                                                                                                                                                                                                                                                                                                                                                                                                                                                                                                                                                                                                                                                                                                                                                                                                                                                                                                                                                                                                                                         |
| Table 18: District Court Criminal Filings by Case Type FY 2022         Solution         Solutity and thetaaaaaaaaaaaaaaaaaaaaaaaaaaaaaaaaaaa |
| Table 19: DUI-Felony Filings by District FY 2016 to FY 202265                                                                                                                                                                                                                                                                                                                                                                                                                                                                                                                                                                                                                                                                                                                                                                                                                                                                                                                                                                                                                                                                                                                                                                                                                                                                                                                                       |
| Table 19 Chart: DUI-Felony Filings by District FY 2016 through 2022                                                                                                                                                                                                                                                                                                                                                                                                                                                                                                                                                                                                                                                                                                                                                                                                                                                                                                                                                                                                                                                                                                                                                                                                                                                                                                                                 |
| Table 20: District Court Domestic Relations Filings by Case Type FY 2022                                                                                                                                                                                                                                                                                                                                                                                                                                                                                                                                                                                                                                                                                                                                                                                                                                                                                                                                                                                                                                                                                                                                                                                                                                                                                                                            |
| Table 21: District Court Juvenile Filings by Case Type FY 2022                                                                                                                                                                                                                                                                                                                                                                                                                                                                                                                                                                                                                                                                                                                                                                                                                                                                                                                                                                                                                                                                                                                                                                                                                                                                                                                                      |
| Table 22: District Court Juvenile Delinquency Filings by Case Type FY 2022         Type FY 2022                                                                                                                                                                                                                                                                                                                                                                                                                                                                                                                                                                                                                                                                                                                                                                                                                                                                                                                                                                                                                                                                                                                                                                                                                                                                                                     |
| Table 23: District Court Mental Health Filings by Case Type FY 2022                                                                                                                                                                                                                                                                                                                                                                                                                                                                                                                                                                                                                                                                                                                                                                                                                                                                                                                                                                                                                                                                                                                                                                                                                                                                                                                                 |
| Table 24: District Court Probate Filings by Case Type FY 2022         97-105                                                                                                                                                                                                                                                                                                                                                                                                                                                                                                                                                                                                                                                                                                                                                                                                                                                                                                                                                                                                                                                                                                                                                                                                                                                                                                                        |