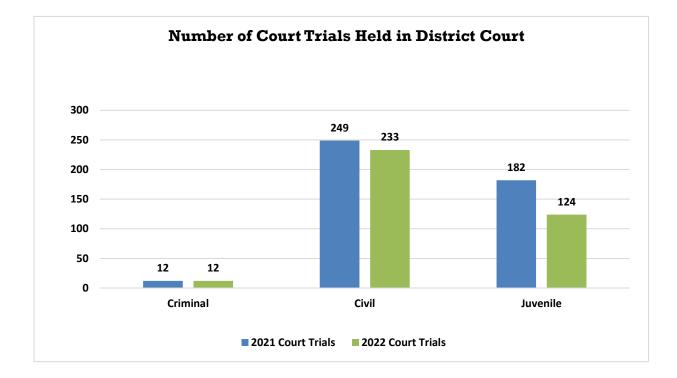

### III. District Court

| List of District Court Judges                                                                                                                                                                                                                                                                                                                                                                                                                                                                                                                                                                                                                                                                                                                                                                                                                                                                                                                                                                                                                                                                                                                                                                                                                                                                                                                                                                       |
|-----------------------------------------------------------------------------------------------------------------------------------------------------------------------------------------------------------------------------------------------------------------------------------------------------------------------------------------------------------------------------------------------------------------------------------------------------------------------------------------------------------------------------------------------------------------------------------------------------------------------------------------------------------------------------------------------------------------------------------------------------------------------------------------------------------------------------------------------------------------------------------------------------------------------------------------------------------------------------------------------------------------------------------------------------------------------------------------------------------------------------------------------------------------------------------------------------------------------------------------------------------------------------------------------------------------------------------------------------------------------------------------------------|
| List of Court Executives                                                                                                                                                                                                                                                                                                                                                                                                                                                                                                                                                                                                                                                                                                                                                                                                                                                                                                                                                                                                                                                                                                                                                                                                                                                                                                                                                                            |
| District Court Narrative                                                                                                                                                                                                                                                                                                                                                                                                                                                                                                                                                                                                                                                                                                                                                                                                                                                                                                                                                                                                                                                                                                                                                                                                                                                                                                                                                                            |
| Chart 1 and 2: District Court Case Filings: Proportion of Cases by Class, Ten Year Comparison FY 2013                                                                                                                                                                                                                                                                                                                                                                                                                                                                                                                                                                                                                                                                                                                                                                                                                                                                                                                                                                                                                                                                                                                                                                                                                                                                                               |
| and FY 202219                                                                                                                                                                                                                                                                                                                                                                                                                                                                                                                                                                                                                                                                                                                                                                                                                                                                                                                                                                                                                                                                                                                                                                                                                                                                                                                                                                                       |
| Table 12: District Court Filings, Terminations and Percent Change for FY 2021 and FY 202220                                                                                                                                                                                                                                                                                                                                                                                                                                                                                                                                                                                                                                                                                                                                                                                                                                                                                                                                                                                                                                                                                                                                                                                                                                                                                                         |
| Table 12 Chart: New Case Filings by Case Class FY 2021 Versus FY 2022                                                                                                                                                                                                                                                                                                                                                                                                                                                                                                                                                                                                                                                                                                                                                                                                                                                                                                                                                                                                                                                                                                                                                                                                                                                                                                                               |
| Table 13: District Court Caseload FY 2013 to FY 2022                                                                                                                                                                                                                                                                                                                                                                                                                                                                                                                                                                                                                                                                                                                                                                                                                                                                                                                                                                                                                                                                                                                                                                                                                                                                                                                                                |
| Table 13 Chart: District Court New Cases Filed FY 2013 through FY 2022                                                                                                                                                                                                                                                                                                                                                                                                                                                                                                                                                                                                                                                                                                                                                                                                                                                                                                                                                                                                                                                                                                                                                                                                                                                                                                                              |
| Table 14: District Court New Filings, Terminations and Percent Change by Judicial District FY 2021 and                                                                                                                                                                                                                                                                                                                                                                                                                                                                                                                                                                                                                                                                                                                                                                                                                                                                                                                                                                                                                                                                                                                                                                                                                                                                                              |
| FY 202224                                                                                                                                                                                                                                                                                                                                                                                                                                                                                                                                                                                                                                                                                                                                                                                                                                                                                                                                                                                                                                                                                                                                                                                                                                                                                                                                                                                           |
| Table 14 Chart: District Court New Case Filings by Judicial District Comparison FY 2021 and FY 202225                                                                                                                                                                                                                                                                                                                                                                                                                                                                                                                                                                                                                                                                                                                                                                                                                                                                                                                                                                                                                                                                                                                                                                                                                                                                                               |
| Table 15: District Court Filings and Terminations                                                                                                                                                                                                                                                                                                                                                                                                                                                                                                                                                                                                                                                                                                                                                                                                                                                                                                                                                                                                                                                                                                                                                                                                                                                                                                                                                   |
| Table 16: Number of Court and Jury Trials Held in District Court                                                                                                                                                                                                                                                                                                                                                                                                                                                                                                                                                                                                                                                                                                                                                                                                                                                                                                                                                                                                                                                                                                                                                                                                                                                                                                                                    |
| Table 16 Chart: Number of Court and Jury Trials Held in District Court Comparison FY2021 and FY2022                                                                                                                                                                                                                                                                                                                                                                                                                                                                                                                                                                                                                                                                                                                                                                                                                                                                                                                                                                                                                                                                                                                                                                                                                                                                                                 |
|                                                                                                                                                                                                                                                                                                                                                                                                                                                                                                                                                                                                                                                                                                                                                                                                                                                                                                                                                                                                                                                                                                                                                                                                                                                                                                                                                                                                     |
| Table 17: District Court Civil Filings by Case Type FY 2022                                                                                                                                                                                                                                                                                                                                                                                                                                                                                                                                                                                                                                                                                                                                                                                                                                                                                                                                                                                                                                                                                                                                                                                                                                                                                                                                         |
| Table 18: District Court Criminal Filings by Case Type FY 2022         Solution         Solutity and thetaaaaaaaaaaaaaaaaaaaaaaaaaaaaaaaaaaa |
| Table 19: DUI-Felony Filings by District FY 2016 to FY 202265                                                                                                                                                                                                                                                                                                                                                                                                                                                                                                                                                                                                                                                                                                                                                                                                                                                                                                                                                                                                                                                                                                                                                                                                                                                                                                                                       |
| Table 19 Chart: DUI-Felony Filings by District FY 2016 through 2022                                                                                                                                                                                                                                                                                                                                                                                                                                                                                                                                                                                                                                                                                                                                                                                                                                                                                                                                                                                                                                                                                                                                                                                                                                                                                                                                 |
| Table 20: District Court Domestic Relations Filings by Case Type FY 2022                                                                                                                                                                                                                                                                                                                                                                                                                                                                                                                                                                                                                                                                                                                                                                                                                                                                                                                                                                                                                                                                                                                                                                                                                                                                                                                            |
| Table 21: District Court Juvenile Filings by Case Type FY 2022                                                                                                                                                                                                                                                                                                                                                                                                                                                                                                                                                                                                                                                                                                                                                                                                                                                                                                                                                                                                                                                                                                                                                                                                                                                                                                                                      |
| Table 22: District Court Juvenile Delinquency Filings by Case Type FY 2022         Type FY 2022                                                                                                                                                                                                                                                                                                                                                                                                                                                                                                                                                                                                                                                                                                                                                                                                                                                                                                                                                                                                                                                                                                                                                                                                                                                                                                     |
| Table 23: District Court Mental Health Filings by Case Type FY 2022                                                                                                                                                                                                                                                                                                                                                                                                                                                                                                                                                                                                                                                                                                                                                                                                                                                                                                                                                                                                                                                                                                                                                                                                                                                                                                                                 |
| Table 24: District Court Probate Filings by Case Type FY 2022         97-105                                                                                                                                                                                                                                                                                                                                                                                                                                                                                                                                                                                                                                                                                                                                                                                                                                                                                                                                                                                                                                                                                                                                                                                                                                                                                                                        |