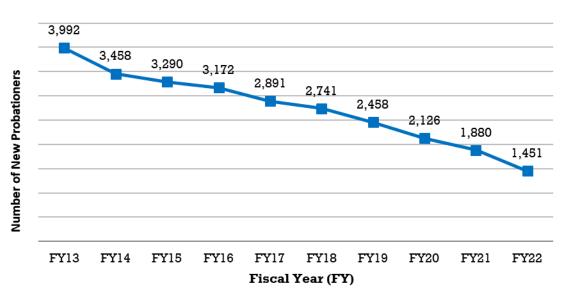

#### **Private Probation**

| Narrative                                                            |     |
|----------------------------------------------------------------------|-----|
| Table 58: Private Probation: FY 2022 New Clients by Supervision Type | 203 |
| Table 59: Private Probation: FY 2022 New Clients by Gender           | 204 |
| Table 60: Private Probation: FY 2022 New Clients by Age              | 205 |
| Table 61: Private Probation: FY 2022 New Clients by Ethnic Group     |     |