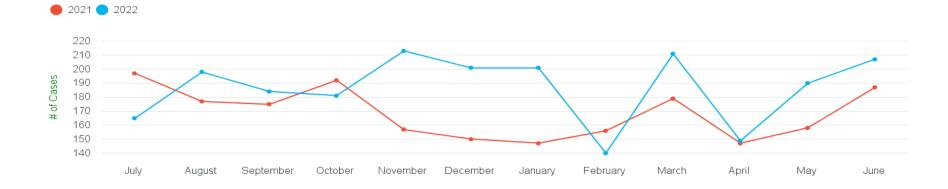

|       | YTD Total |        |  |  |  |
|-----------|-------|-----------|--------|--|--|--|
|           | 2021  |           |        |  |  |  |
| July      | 197   | 165       | -16.2% |  |  |  |
| August    | 374   | 363       | -2.9%  |  |  |  |
| September | 549   | 547       | -0.4%  |  |  |  |
| October   | 741   | 728       | -1.8%  |  |  |  |
| November  | 898   | 941       | 4.8%   |  |  |  |
| December  | 1,048 | 1,142     | 9.0%   |  |  |  |
| January   | 1,195 | 1,343     | 12.4%  |  |  |  |
| February  | 1,351 | 1,483     | 9.8%   |  |  |  |
| March     | 1,530 | 1,694     | 10.7%  |  |  |  |
| April     | 1,677 | 1,843     | 9.9%   |  |  |  |
| Мау       | 1,835 | 2,033     | 10.8%  |  |  |  |
| June      | 2,022 | 2,240     | 10.8%  |  |  |  |

FY2022 Filings - 2,240



## Chart Al: Colorado Court of Appeals New Filings by Sub-Category Type Fiscal Year 2022

| Colorado Court of Appeals New Filings |           |       |    |  |  |  |  |
|---------------------------------------|-----------|-------|----|--|--|--|--|
| Case Type                             |           | Count |    |  |  |  |  |
| Criminal                              |           | 377   | 17 |  |  |  |  |
| Criminal - Direct Appeal              |           |       |    |  |  |  |  |
| Criminal - Rule 35                    |           | 274   | 12 |  |  |  |  |
| Appeal                                |           |       |    |  |  |  |  |
| Criminal - Other                      |           | 168   | 7  |  |  |  |  |
|                                       | Sub-total | 819   | 36 |  |  |  |