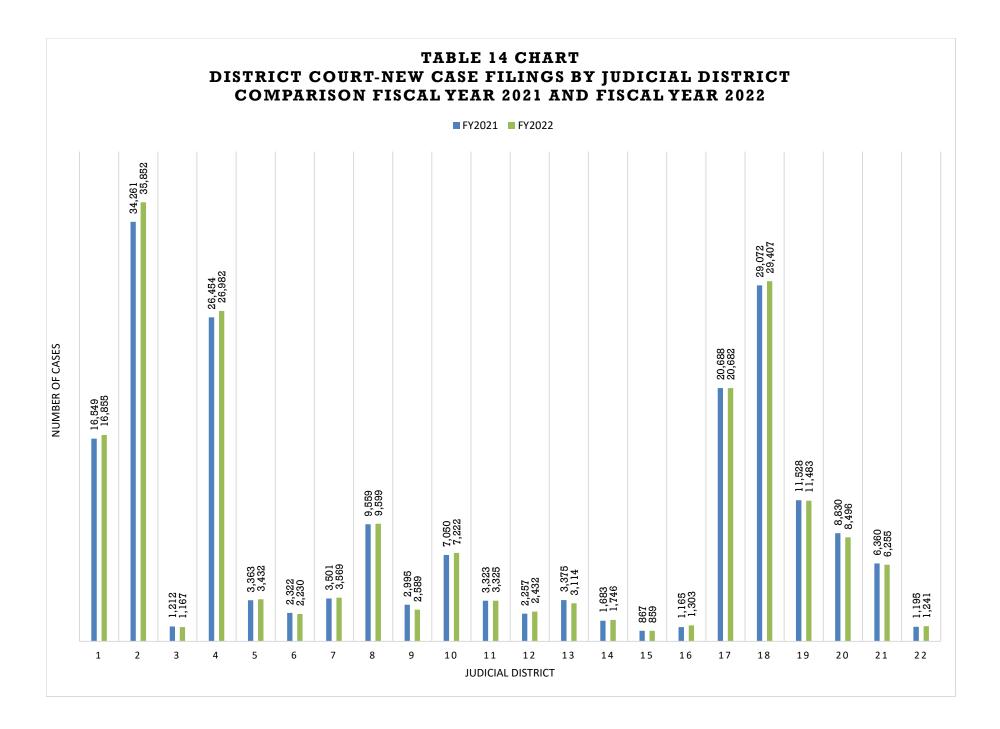

### III. District Court

| List of District Court Judges                                                                                                                                                                                                                                                                                                                                                                                                                                                                                                                                                                                                                                                                                                                                                                                                                                                                                                                                                                                                                                                                                                                                                                                                                                                                                                                                                                       |
|-----------------------------------------------------------------------------------------------------------------------------------------------------------------------------------------------------------------------------------------------------------------------------------------------------------------------------------------------------------------------------------------------------------------------------------------------------------------------------------------------------------------------------------------------------------------------------------------------------------------------------------------------------------------------------------------------------------------------------------------------------------------------------------------------------------------------------------------------------------------------------------------------------------------------------------------------------------------------------------------------------------------------------------------------------------------------------------------------------------------------------------------------------------------------------------------------------------------------------------------------------------------------------------------------------------------------------------------------------------------------------------------------------|
| List of Court Executives                                                                                                                                                                                                                                                                                                                                                                                                                                                                                                                                                                                                                                                                                                                                                                                                                                                                                                                                                                                                                                                                                                                                                                                                                                                                                                                                                                            |
| District Court Narrative                                                                                                                                                                                                                                                                                                                                                                                                                                                                                                                                                                                                                                                                                                                                                                                                                                                                                                                                                                                                                                                                                                                                                                                                                                                                                                                                                                            |
| Chart 1 and 2: District Court Case Filings: Proportion of Cases by Class, Ten Year Comparison FY 2013                                                                                                                                                                                                                                                                                                                                                                                                                                                                                                                                                                                                                                                                                                                                                                                                                                                                                                                                                                                                                                                                                                                                                                                                                                                                                               |
| and FY 202219                                                                                                                                                                                                                                                                                                                                                                                                                                                                                                                                                                                                                                                                                                                                                                                                                                                                                                                                                                                                                                                                                                                                                                                                                                                                                                                                                                                       |
| Table 12: District Court Filings, Terminations and Percent Change for FY 2021 and FY 202220                                                                                                                                                                                                                                                                                                                                                                                                                                                                                                                                                                                                                                                                                                                                                                                                                                                                                                                                                                                                                                                                                                                                                                                                                                                                                                         |
| Table 12 Chart: New Case Filings by Case Class FY 2021 Versus FY 2022                                                                                                                                                                                                                                                                                                                                                                                                                                                                                                                                                                                                                                                                                                                                                                                                                                                                                                                                                                                                                                                                                                                                                                                                                                                                                                                               |
| Table 13: District Court Caseload FY 2013 to FY 2022                                                                                                                                                                                                                                                                                                                                                                                                                                                                                                                                                                                                                                                                                                                                                                                                                                                                                                                                                                                                                                                                                                                                                                                                                                                                                                                                                |
| Table 13 Chart: District Court New Cases Filed FY 2013 through FY 2022                                                                                                                                                                                                                                                                                                                                                                                                                                                                                                                                                                                                                                                                                                                                                                                                                                                                                                                                                                                                                                                                                                                                                                                                                                                                                                                              |
| Table 14: District Court New Filings, Terminations and Percent Change by Judicial District FY 2021 and                                                                                                                                                                                                                                                                                                                                                                                                                                                                                                                                                                                                                                                                                                                                                                                                                                                                                                                                                                                                                                                                                                                                                                                                                                                                                              |
| FY 202224                                                                                                                                                                                                                                                                                                                                                                                                                                                                                                                                                                                                                                                                                                                                                                                                                                                                                                                                                                                                                                                                                                                                                                                                                                                                                                                                                                                           |
| Table 14 Chart: District Court New Case Filings by Judicial District Comparison FY 2021 and FY 202225                                                                                                                                                                                                                                                                                                                                                                                                                                                                                                                                                                                                                                                                                                                                                                                                                                                                                                                                                                                                                                                                                                                                                                                                                                                                                               |
| Table 15: District Court Filings and Terminations                                                                                                                                                                                                                                                                                                                                                                                                                                                                                                                                                                                                                                                                                                                                                                                                                                                                                                                                                                                                                                                                                                                                                                                                                                                                                                                                                   |
| Table 16: Number of Court and Jury Trials Held in District Court                                                                                                                                                                                                                                                                                                                                                                                                                                                                                                                                                                                                                                                                                                                                                                                                                                                                                                                                                                                                                                                                                                                                                                                                                                                                                                                                    |
| Table 16 Chart: Number of Court and Jury Trials Held in District Court Comparison FY2021 and FY2022                                                                                                                                                                                                                                                                                                                                                                                                                                                                                                                                                                                                                                                                                                                                                                                                                                                                                                                                                                                                                                                                                                                                                                                                                                                                                                 |
|                                                                                                                                                                                                                                                                                                                                                                                                                                                                                                                                                                                                                                                                                                                                                                                                                                                                                                                                                                                                                                                                                                                                                                                                                                                                                                                                                                                                     |
| Table 17: District Court Civil Filings by Case Type FY 2022                                                                                                                                                                                                                                                                                                                                                                                                                                                                                                                                                                                                                                                                                                                                                                                                                                                                                                                                                                                                                                                                                                                                                                                                                                                                                                                                         |
| Table 18: District Court Criminal Filings by Case Type FY 2022         Solution         Solutity and thetaaaaaaaaaaaaaaaaaaaaaaaaaaaaaaaaaaa |
| Table 19: DUI-Felony Filings by District FY 2016 to FY 202265                                                                                                                                                                                                                                                                                                                                                                                                                                                                                                                                                                                                                                                                                                                                                                                                                                                                                                                                                                                                                                                                                                                                                                                                                                                                                                                                       |
| Table 19 Chart: DUI-Felony Filings by District FY 2016 through 2022                                                                                                                                                                                                                                                                                                                                                                                                                                                                                                                                                                                                                                                                                                                                                                                                                                                                                                                                                                                                                                                                                                                                                                                                                                                                                                                                 |
| Table 20: District Court Domestic Relations Filings by Case Type FY 2022                                                                                                                                                                                                                                                                                                                                                                                                                                                                                                                                                                                                                                                                                                                                                                                                                                                                                                                                                                                                                                                                                                                                                                                                                                                                                                                            |
| Table 21: District Court Juvenile Filings by Case Type FY 2022                                                                                                                                                                                                                                                                                                                                                                                                                                                                                                                                                                                                                                                                                                                                                                                                                                                                                                                                                                                                                                                                                                                                                                                                                                                                                                                                      |
| Table 22: District Court Juvenile Delinquency Filings by Case Type FY 2022         Type FY 2022                                                                                                                                                                                                                                                                                                                                                                                                                                                                                                                                                                                                                                                                                                                                                                                                                                                                                                                                                                                                                                                                                                                                                                                                                                                                                                     |
| Table 23: District Court Mental Health Filings by Case Type FY 2022                                                                                                                                                                                                                                                                                                                                                                                                                                                                                                                                                                                                                                                                                                                                                                                                                                                                                                                                                                                                                                                                                                                                                                                                                                                                                                                                 |
| Table 24: District Court Probate Filings by Case Type FY 2022         97-105                                                                                                                                                                                                                                                                                                                                                                                                                                                                                                                                                                                                                                                                                                                                                                                                                                                                                                                                                                                                                                                                                                                                                                                                                                                                                                                        |