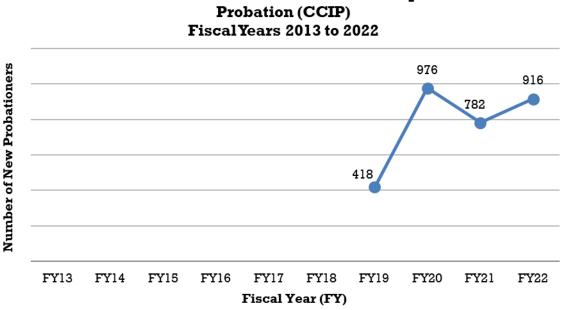

#### CC-Adult Intensive Supervision Probation (CCIP)

| Narrative                                                                                    | 234 |
|----------------------------------------------------------------------------------------------|-----|
| Table 84: FY 2022 CC-Adult Intensive Supervision (CCIP) New Clients by Order Type            | 235 |
| Table 85: FY 2022 CC-Adult Intensive Supervision (CCIP) Successful/Unsuccessful Terminations | 236 |
| Table 86: FY 2022 CC-Adult Intensive Supervision (CCIP) Discharges                           | 237 |
| Table 87: FY 2022 CC-Adult Intensive Supervision (CCIP) Type of Revocation                   | 238 |