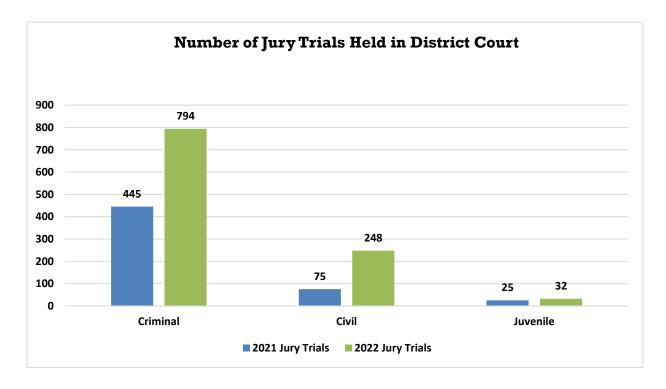

### III. District Court

| List of District Court Judges                                                                                                                                                                                                                                                                                                                                                                                                                                                                                                                                                                                                                                                                                                                                                                                                                                                                                                                                                                                                                                                                                                                                                                                                                                                                                                                                                                       |
|-----------------------------------------------------------------------------------------------------------------------------------------------------------------------------------------------------------------------------------------------------------------------------------------------------------------------------------------------------------------------------------------------------------------------------------------------------------------------------------------------------------------------------------------------------------------------------------------------------------------------------------------------------------------------------------------------------------------------------------------------------------------------------------------------------------------------------------------------------------------------------------------------------------------------------------------------------------------------------------------------------------------------------------------------------------------------------------------------------------------------------------------------------------------------------------------------------------------------------------------------------------------------------------------------------------------------------------------------------------------------------------------------------|
| List of Court Executives                                                                                                                                                                                                                                                                                                                                                                                                                                                                                                                                                                                                                                                                                                                                                                                                                                                                                                                                                                                                                                                                                                                                                                                                                                                                                                                                                                            |
| District Court Narrative                                                                                                                                                                                                                                                                                                                                                                                                                                                                                                                                                                                                                                                                                                                                                                                                                                                                                                                                                                                                                                                                                                                                                                                                                                                                                                                                                                            |
| Chart 1 and 2: District Court Case Filings: Proportion of Cases by Class, Ten Year Comparison FY 2013                                                                                                                                                                                                                                                                                                                                                                                                                                                                                                                                                                                                                                                                                                                                                                                                                                                                                                                                                                                                                                                                                                                                                                                                                                                                                               |
| and FY 202219                                                                                                                                                                                                                                                                                                                                                                                                                                                                                                                                                                                                                                                                                                                                                                                                                                                                                                                                                                                                                                                                                                                                                                                                                                                                                                                                                                                       |
| Table 12: District Court Filings, Terminations and Percent Change for FY 2021 and FY 202220                                                                                                                                                                                                                                                                                                                                                                                                                                                                                                                                                                                                                                                                                                                                                                                                                                                                                                                                                                                                                                                                                                                                                                                                                                                                                                         |
| Table 12 Chart: New Case Filings by Case Class FY 2021 Versus FY 2022                                                                                                                                                                                                                                                                                                                                                                                                                                                                                                                                                                                                                                                                                                                                                                                                                                                                                                                                                                                                                                                                                                                                                                                                                                                                                                                               |
| Table 13: District Court Caseload FY 2013 to FY 2022                                                                                                                                                                                                                                                                                                                                                                                                                                                                                                                                                                                                                                                                                                                                                                                                                                                                                                                                                                                                                                                                                                                                                                                                                                                                                                                                                |
| Table 13 Chart: District Court New Cases Filed FY 2013 through FY 2022                                                                                                                                                                                                                                                                                                                                                                                                                                                                                                                                                                                                                                                                                                                                                                                                                                                                                                                                                                                                                                                                                                                                                                                                                                                                                                                              |
| Table 14: District Court New Filings, Terminations and Percent Change by Judicial District FY 2021 and                                                                                                                                                                                                                                                                                                                                                                                                                                                                                                                                                                                                                                                                                                                                                                                                                                                                                                                                                                                                                                                                                                                                                                                                                                                                                              |
| FY 202224                                                                                                                                                                                                                                                                                                                                                                                                                                                                                                                                                                                                                                                                                                                                                                                                                                                                                                                                                                                                                                                                                                                                                                                                                                                                                                                                                                                           |
| Table 14 Chart: District Court New Case Filings by Judicial District Comparison FY 2021 and FY 202225                                                                                                                                                                                                                                                                                                                                                                                                                                                                                                                                                                                                                                                                                                                                                                                                                                                                                                                                                                                                                                                                                                                                                                                                                                                                                               |
| Table 15: District Court Filings and Terminations                                                                                                                                                                                                                                                                                                                                                                                                                                                                                                                                                                                                                                                                                                                                                                                                                                                                                                                                                                                                                                                                                                                                                                                                                                                                                                                                                   |
| Table 16: Number of Court and Jury Trials Held in District Court                                                                                                                                                                                                                                                                                                                                                                                                                                                                                                                                                                                                                                                                                                                                                                                                                                                                                                                                                                                                                                                                                                                                                                                                                                                                                                                                    |
| Table 16 Chart: Number of Court and Jury Trials Held in District Court Comparison FY2021 and FY2022                                                                                                                                                                                                                                                                                                                                                                                                                                                                                                                                                                                                                                                                                                                                                                                                                                                                                                                                                                                                                                                                                                                                                                                                                                                                                                 |
|                                                                                                                                                                                                                                                                                                                                                                                                                                                                                                                                                                                                                                                                                                                                                                                                                                                                                                                                                                                                                                                                                                                                                                                                                                                                                                                                                                                                     |
| Table 17: District Court Civil Filings by Case Type FY 2022                                                                                                                                                                                                                                                                                                                                                                                                                                                                                                                                                                                                                                                                                                                                                                                                                                                                                                                                                                                                                                                                                                                                                                                                                                                                                                                                         |
| Table 18: District Court Criminal Filings by Case Type FY 2022         Solution         Solutity and thetaaaaaaaaaaaaaaaaaaaaaaaaaaaaaaaaaaa |
| Table 19: DUI-Felony Filings by District FY 2016 to FY 202265                                                                                                                                                                                                                                                                                                                                                                                                                                                                                                                                                                                                                                                                                                                                                                                                                                                                                                                                                                                                                                                                                                                                                                                                                                                                                                                                       |
| Table 19 Chart: DUI-Felony Filings by District FY 2016 through 2022                                                                                                                                                                                                                                                                                                                                                                                                                                                                                                                                                                                                                                                                                                                                                                                                                                                                                                                                                                                                                                                                                                                                                                                                                                                                                                                                 |
| Table 20: District Court Domestic Relations Filings by Case Type FY 2022                                                                                                                                                                                                                                                                                                                                                                                                                                                                                                                                                                                                                                                                                                                                                                                                                                                                                                                                                                                                                                                                                                                                                                                                                                                                                                                            |
| Table 21: District Court Juvenile Filings by Case Type FY 2022                                                                                                                                                                                                                                                                                                                                                                                                                                                                                                                                                                                                                                                                                                                                                                                                                                                                                                                                                                                                                                                                                                                                                                                                                                                                                                                                      |
| Table 22: District Court Juvenile Delinquency Filings by Case Type FY 2022         Type FY 2022                                                                                                                                                                                                                                                                                                                                                                                                                                                                                                                                                                                                                                                                                                                                                                                                                                                                                                                                                                                                                                                                                                                                                                                                                                                                                                     |
| Table 23: District Court Mental Health Filings by Case Type FY 2022                                                                                                                                                                                                                                                                                                                                                                                                                                                                                                                                                                                                                                                                                                                                                                                                                                                                                                                                                                                                                                                                                                                                                                                                                                                                                                                                 |
| Table 24: District Court Probate Filings by Case Type FY 2022         97-105                                                                                                                                                                                                                                                                                                                                                                                                                                                                                                                                                                                                                                                                                                                                                                                                                                                                                                                                                                                                                                                                                                                                                                                                                                                                                                                        |