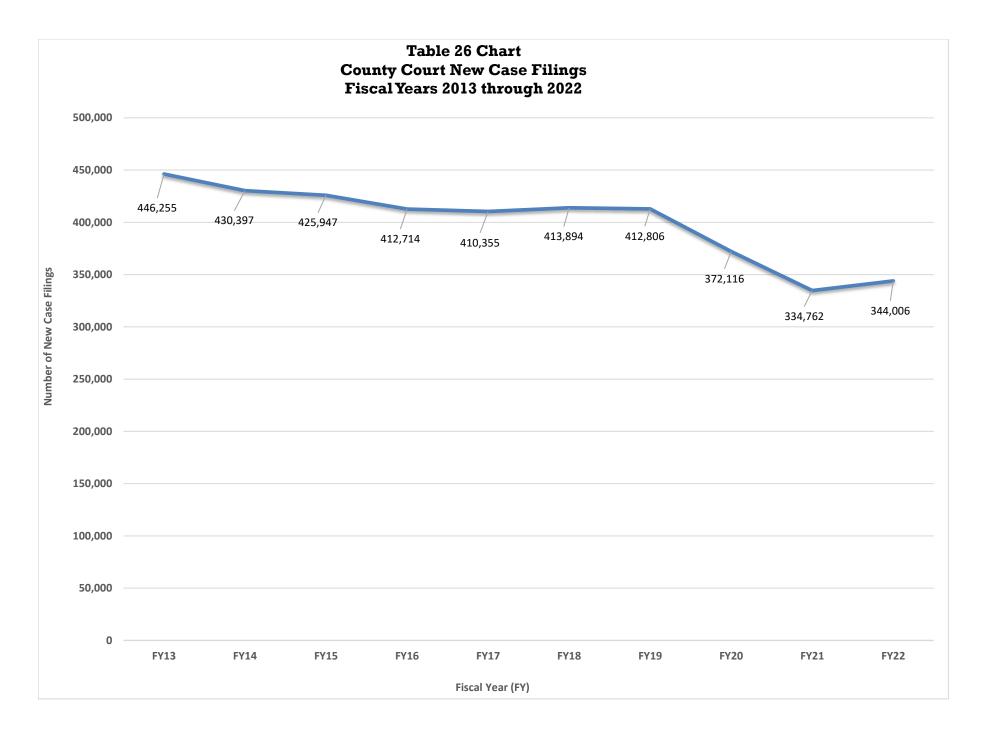

## IV. County Court

| List of County Court Judges | 106 |
|-----------------------------|-----|
| County Court Narrative      | 107 |

| Chart 3 and 4: County Court Filings- Proportion of Cases by Class, Ten Year Comparison FY 2013 and FY                                                                                                                                                                                                                                                                                                                                                                                                                                                                                                                                                                                                                                                                                                                                                                                                                                                                                                                                                                                                                                                                                                                                                                                                                                                                                                                                                                                                   |
|---------------------------------------------------------------------------------------------------------------------------------------------------------------------------------------------------------------------------------------------------------------------------------------------------------------------------------------------------------------------------------------------------------------------------------------------------------------------------------------------------------------------------------------------------------------------------------------------------------------------------------------------------------------------------------------------------------------------------------------------------------------------------------------------------------------------------------------------------------------------------------------------------------------------------------------------------------------------------------------------------------------------------------------------------------------------------------------------------------------------------------------------------------------------------------------------------------------------------------------------------------------------------------------------------------------------------------------------------------------------------------------------------------------------------------------------------------------------------------------------------------|
| 2022                                                                                                                                                                                                                                                                                                                                                                                                                                                                                                                                                                                                                                                                                                                                                                                                                                                                                                                                                                                                                                                                                                                                                                                                                                                                                                                                                                                                                                                                                                    |
| Table 25: County Court Filings, Terminations and Percent Change for FY 2021 and FY 2022109                                                                                                                                                                                                                                                                                                                                                                                                                                                                                                                                                                                                                                                                                                                                                                                                                                                                                                                                                                                                                                                                                                                                                                                                                                                                                                                                                                                                              |
| Table 25 Chart: FY 2021 Versus FY 2022                                                                                                                                                                                                                                                                                                                                                                                                                                                                                                                                                                                                                                                                                                                                                                                                                                                                                                                                                                                                                                                                                                                                                                                                                                                                                                                                                                                                                                                                  |
| Table 26: County Court Caseload FY 2013 to FY 2022111                                                                                                                                                                                                                                                                                                                                                                                                                                                                                                                                                                                                                                                                                                                                                                                                                                                                                                                                                                                                                                                                                                                                                                                                                                                                                                                                                                                                                                                   |
| Table 26 Chart: County Court New Case Filings FY 2013 through FY 2022                                                                                                                                                                                                                                                                                                                                                                                                                                                                                                                                                                                                                                                                                                                                                                                                                                                                                                                                                                                                                                                                                                                                                                                                                                                                                                                                                                                                                                   |
| Table 27: County Court Filings, Terminations and Percent Change by Judicial District                                                                                                                                                                                                                                                                                                                                                                                                                                                                                                                                                                                                                                                                                                                                                                                                                                                                                                                                                                                                                                                                                                                                                                                                                                                                                                                                                                                                                    |
| Table 27 Chart: County Court New Case Filings by Judicial District FY 2021 Versus FY 2022114                                                                                                                                                                                                                                                                                                                                                                                                                                                                                                                                                                                                                                                                                                                                                                                                                                                                                                                                                                                                                                                                                                                                                                                                                                                                                                                                                                                                            |
| Table 28: County Court Filings and Terminations by Case Class FY 2022         115-117                                                                                                                                                                                                                                                                                                                                                                                                                                                                                                                                                                                                                                                                                                                                                                                                                                                                                                                                                                                                                                                                                                                                                                                                                                                                                                                                                                                                                   |
| Table 29: Court and Jury Trials for County Court FY 2022                                                                                                                                                                                                                                                                                                                                                                                                                                                                                                                                                                                                                                                                                                                                                                                                                                                                                                                                                                                                                                                                                                                                                                                                                                                                                                                                                                                                                                                |
| Table 29 Chart: Number of Court and Jury Trials Held in County Court FY 2022                                                                                                                                                                                                                                                                                                                                                                                                                                                                                                                                                                                                                                                                                                                                                                                                                                                                                                                                                                                                                                                                                                                                                                                                                                                                                                                                                                                                                            |
| Table 30: County Court DUI/DWAI Filings by District FY 2013 to FY 2022                                                                                                                                                                                                                                                                                                                                                                                                                                                                                                                                                                                                                                                                                                                                                                                                                                                                                                                                                                                                                                                                                                                                                                                                                                                                                                                                                                                                                                  |
| Table 30 Chart: DUI/DWAI New Filings FY 2013 to FY 2022                                                                                                                                                                                                                                                                                                                                                                                                                                                                                                                                                                                                                                                                                                                                                                                                                                                                                                                                                                                                                                                                                                                                                                                                                                                                                                                                                                                                                                                 |
| Table 31: County Court Civil Filings by Case Type FY 2022                                                                                                                                                                                                                                                                                                                                                                                                                                                                                                                                                                                                                                                                                                                                                                                                                                                                                                                                                                                                                                                                                                                                                                                                                                                                                                                                                                                                                                               |
| Table 32: County Court Misdemeanor Filings by Case Type FY 2022         Table State         Table State <thtable state<="" th="">         Table State         <tht< td=""></tht<></thtable> |
| Table 33: County Court Small Claims Filings by Case Type FY 2022         Table 33: County Court Small Claims Filings by Case Type FY 2022                                                                                                                                                                                                                                                                                                                                                                                                                                                                                                                                                                                                                                                                                                                                                                                                                                                                                                                                                                                                                                                                                                                                                                                                                                                                                                                                                               |
| Table 34: County Court Traffic Filings by Case Type FY 2022         142-144                                                                                                                                                                                                                                                                                                                                                                                                                                                                                                                                                                                                                                                                                                                                                                                                                                                                                                                                                                                                                                                                                                                                                                                                                                                                                                                                                                                                                             |