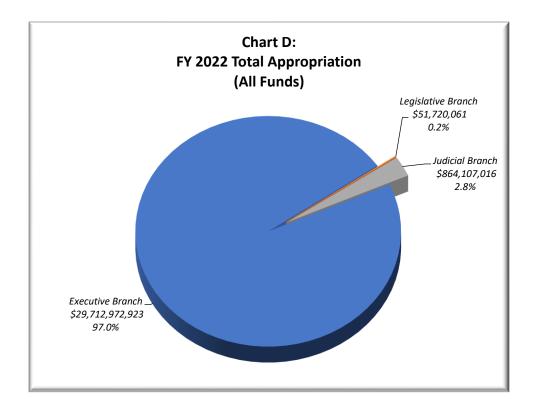

#### VIII. Financial Information

| Budget/Financial Narrative                                    | 156     |
|---------------------------------------------------------------|---------|
| Chart D: FY 2022 Total State Appropriation:                   | 157     |
| Chart E: FY 2022 Judicial Appropriation by Agency             | 157     |
| Chart F: FY 2022 Judicial Appropriation Major Cost Category   | 158     |
| Chart G: FY 2022 Judicial Appropriation Major Function        | 158     |
| Collections Narrative                                         | 159     |
| Table 40: Collections and Revenue                             | 160-161 |
| Chart H: Restitutions Collections                             | 162     |
| Chart I: Restitution Assessments and Totals Collected to Date | 163-177 |
| Chart J: Restitution Interest Collections                     | 178     |