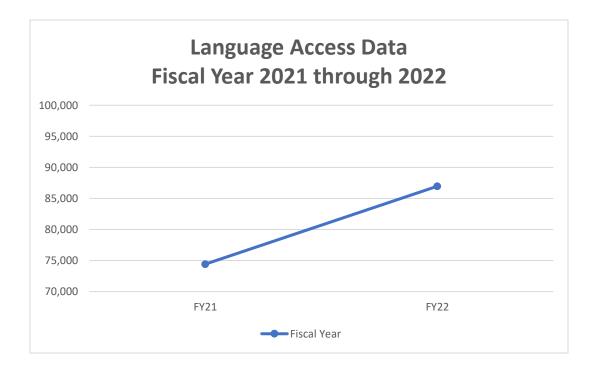

## VII. Office of Language Access

| Office of Language Access Narrative153       | 3 |
|----------------------------------------------|---|
| Table 39: Top 10 Language Totals by District | j |