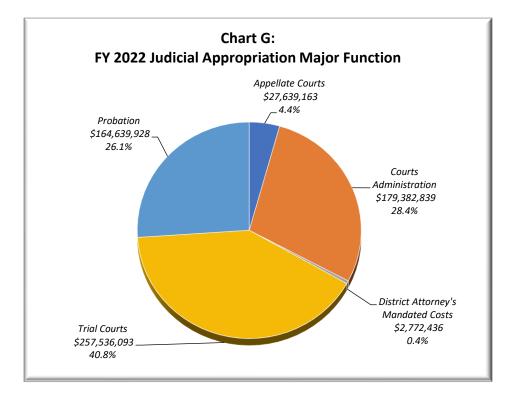

#### VIII. Financial Information

| Budget/Financial Narrative                                    | 156     |
|---------------------------------------------------------------|---------|
| Chart D: FY 2022 Total State Appropriation:                   | 157     |
| Chart E: FY 2022 Judicial Appropriation by Agency             | 157     |
| Chart F: FY 2022 Judicial Appropriation Major Cost Category   | 158     |
| Chart G: FY 2022 Judicial Appropriation Major Function        | 158     |
| Collections Narrative                                         | 159     |
| Table 40: Collections and Revenue                             | 160-161 |
| Chart H: Restitutions Collections                             | 162     |
| Chart I: Restitution Assessments and Totals Collected to Date | 163-177 |
| Chart J: Restitution Interest Collections                     | 178     |