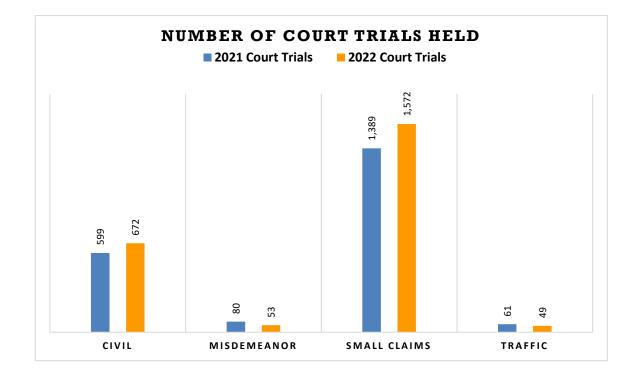

## IV. County Court

| List of County Court Judges | 106 |
|-----------------------------|-----|
| County Court Narrative      | 107 |

| Chart 3 and 4: County Court Filings- Proportion of Cases by Class, Ten Year Comparison FY 2013 and FY                                                                                                                                                                                                                                                                                                                                                                                                                                                                                                                                                                                                                                                                                                                                                                                                                                                                                                                                                                                                                                                                                                                                                                                                                                                                                                                                                                                                   |
|---------------------------------------------------------------------------------------------------------------------------------------------------------------------------------------------------------------------------------------------------------------------------------------------------------------------------------------------------------------------------------------------------------------------------------------------------------------------------------------------------------------------------------------------------------------------------------------------------------------------------------------------------------------------------------------------------------------------------------------------------------------------------------------------------------------------------------------------------------------------------------------------------------------------------------------------------------------------------------------------------------------------------------------------------------------------------------------------------------------------------------------------------------------------------------------------------------------------------------------------------------------------------------------------------------------------------------------------------------------------------------------------------------------------------------------------------------------------------------------------------------|
| 2022                                                                                                                                                                                                                                                                                                                                                                                                                                                                                                                                                                                                                                                                                                                                                                                                                                                                                                                                                                                                                                                                                                                                                                                                                                                                                                                                                                                                                                                                                                    |
| Table 25: County Court Filings, Terminations and Percent Change for FY 2021 and FY 2022109                                                                                                                                                                                                                                                                                                                                                                                                                                                                                                                                                                                                                                                                                                                                                                                                                                                                                                                                                                                                                                                                                                                                                                                                                                                                                                                                                                                                              |
| Table 25 Chart: FY 2021 Versus FY 2022                                                                                                                                                                                                                                                                                                                                                                                                                                                                                                                                                                                                                                                                                                                                                                                                                                                                                                                                                                                                                                                                                                                                                                                                                                                                                                                                                                                                                                                                  |
| Table 26: County Court Caseload FY 2013 to FY 2022111                                                                                                                                                                                                                                                                                                                                                                                                                                                                                                                                                                                                                                                                                                                                                                                                                                                                                                                                                                                                                                                                                                                                                                                                                                                                                                                                                                                                                                                   |
| Table 26 Chart: County Court New Case Filings FY 2013 through FY 2022                                                                                                                                                                                                                                                                                                                                                                                                                                                                                                                                                                                                                                                                                                                                                                                                                                                                                                                                                                                                                                                                                                                                                                                                                                                                                                                                                                                                                                   |
| Table 27: County Court Filings, Terminations and Percent Change by Judicial District                                                                                                                                                                                                                                                                                                                                                                                                                                                                                                                                                                                                                                                                                                                                                                                                                                                                                                                                                                                                                                                                                                                                                                                                                                                                                                                                                                                                                    |
| Table 27 Chart: County Court New Case Filings by Judicial District FY 2021 Versus FY 2022114                                                                                                                                                                                                                                                                                                                                                                                                                                                                                                                                                                                                                                                                                                                                                                                                                                                                                                                                                                                                                                                                                                                                                                                                                                                                                                                                                                                                            |
| Table 28: County Court Filings and Terminations by Case Class FY 2022         115-117                                                                                                                                                                                                                                                                                                                                                                                                                                                                                                                                                                                                                                                                                                                                                                                                                                                                                                                                                                                                                                                                                                                                                                                                                                                                                                                                                                                                                   |
| Table 29: Court and Jury Trials for County Court FY 2022                                                                                                                                                                                                                                                                                                                                                                                                                                                                                                                                                                                                                                                                                                                                                                                                                                                                                                                                                                                                                                                                                                                                                                                                                                                                                                                                                                                                                                                |
| Table 29 Chart: Number of Court and Jury Trials Held in County Court FY 2022                                                                                                                                                                                                                                                                                                                                                                                                                                                                                                                                                                                                                                                                                                                                                                                                                                                                                                                                                                                                                                                                                                                                                                                                                                                                                                                                                                                                                            |
| Table 30: County Court DUI/DWAI Filings by District FY 2013 to FY 2022                                                                                                                                                                                                                                                                                                                                                                                                                                                                                                                                                                                                                                                                                                                                                                                                                                                                                                                                                                                                                                                                                                                                                                                                                                                                                                                                                                                                                                  |
| Table 30 Chart: DUI/DWAI New Filings FY 2013 to FY 2022                                                                                                                                                                                                                                                                                                                                                                                                                                                                                                                                                                                                                                                                                                                                                                                                                                                                                                                                                                                                                                                                                                                                                                                                                                                                                                                                                                                                                                                 |
| Table 31: County Court Civil Filings by Case Type FY 2022                                                                                                                                                                                                                                                                                                                                                                                                                                                                                                                                                                                                                                                                                                                                                                                                                                                                                                                                                                                                                                                                                                                                                                                                                                                                                                                                                                                                                                               |
| Table 32: County Court Misdemeanor Filings by Case Type FY 2022         Table State         Table State <thtable state<="" th="">         Table State         <tht< td=""></tht<></thtable> |
| Table 33: County Court Small Claims Filings by Case Type FY 2022         Table 33: County Court Small Claims Filings by Case Type FY 2022                                                                                                                                                                                                                                                                                                                                                                                                                                                                                                                                                                                                                                                                                                                                                                                                                                                                                                                                                                                                                                                                                                                                                                                                                                                                                                                                                               |
| Table 34: County Court Traffic Filings by Case Type FY 2022         142-144                                                                                                                                                                                                                                                                                                                                                                                                                                                                                                                                                                                                                                                                                                                                                                                                                                                                                                                                                                                                                                                                                                                                                                                                                                                                                                                                                                                                                             |