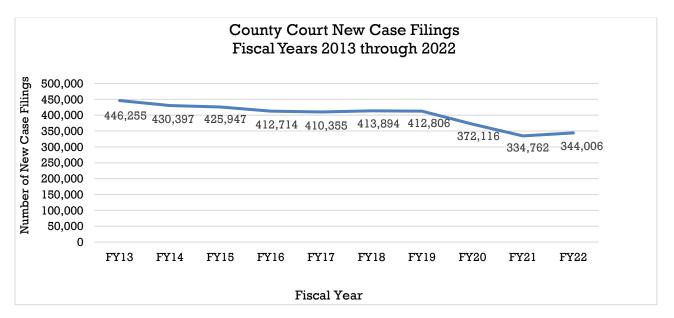

## IV. County Court

| List of County Court Judges | 106 |
|-----------------------------|-----|
| County Court Narrative      | 107 |

| Chart 3 and 4: County Court Filings- Proportion of Cases by Class, Ten Year Comparison FY 2013 and FY                                                                                                                                                                                                                                                                                                                                                                                                                                                                                                                                                                                                                                                                                                                                                                                                                                                                                                                                                                                                                                                                                                                                                                                                                                                                                                                                                                                                   |
|---------------------------------------------------------------------------------------------------------------------------------------------------------------------------------------------------------------------------------------------------------------------------------------------------------------------------------------------------------------------------------------------------------------------------------------------------------------------------------------------------------------------------------------------------------------------------------------------------------------------------------------------------------------------------------------------------------------------------------------------------------------------------------------------------------------------------------------------------------------------------------------------------------------------------------------------------------------------------------------------------------------------------------------------------------------------------------------------------------------------------------------------------------------------------------------------------------------------------------------------------------------------------------------------------------------------------------------------------------------------------------------------------------------------------------------------------------------------------------------------------------|
| 2022                                                                                                                                                                                                                                                                                                                                                                                                                                                                                                                                                                                                                                                                                                                                                                                                                                                                                                                                                                                                                                                                                                                                                                                                                                                                                                                                                                                                                                                                                                    |
| Table 25: County Court Filings, Terminations and Percent Change for FY 2021 and FY 2022109                                                                                                                                                                                                                                                                                                                                                                                                                                                                                                                                                                                                                                                                                                                                                                                                                                                                                                                                                                                                                                                                                                                                                                                                                                                                                                                                                                                                              |
| Table 25 Chart: FY 2021 Versus FY 2022                                                                                                                                                                                                                                                                                                                                                                                                                                                                                                                                                                                                                                                                                                                                                                                                                                                                                                                                                                                                                                                                                                                                                                                                                                                                                                                                                                                                                                                                  |
| Table 26: County Court Caseload FY 2013 to FY 2022111                                                                                                                                                                                                                                                                                                                                                                                                                                                                                                                                                                                                                                                                                                                                                                                                                                                                                                                                                                                                                                                                                                                                                                                                                                                                                                                                                                                                                                                   |
| Table 26 Chart: County Court New Case Filings FY 2013 through FY 2022                                                                                                                                                                                                                                                                                                                                                                                                                                                                                                                                                                                                                                                                                                                                                                                                                                                                                                                                                                                                                                                                                                                                                                                                                                                                                                                                                                                                                                   |
| Table 27: County Court Filings, Terminations and Percent Change by Judicial District                                                                                                                                                                                                                                                                                                                                                                                                                                                                                                                                                                                                                                                                                                                                                                                                                                                                                                                                                                                                                                                                                                                                                                                                                                                                                                                                                                                                                    |
| Table 27 Chart: County Court New Case Filings by Judicial District FY 2021 Versus FY 2022114                                                                                                                                                                                                                                                                                                                                                                                                                                                                                                                                                                                                                                                                                                                                                                                                                                                                                                                                                                                                                                                                                                                                                                                                                                                                                                                                                                                                            |
| Table 28: County Court Filings and Terminations by Case Class FY 2022         115-117                                                                                                                                                                                                                                                                                                                                                                                                                                                                                                                                                                                                                                                                                                                                                                                                                                                                                                                                                                                                                                                                                                                                                                                                                                                                                                                                                                                                                   |
| Table 29: Court and Jury Trials for County Court FY 2022                                                                                                                                                                                                                                                                                                                                                                                                                                                                                                                                                                                                                                                                                                                                                                                                                                                                                                                                                                                                                                                                                                                                                                                                                                                                                                                                                                                                                                                |
| Table 29 Chart: Number of Court and Jury Trials Held in County Court FY 2022                                                                                                                                                                                                                                                                                                                                                                                                                                                                                                                                                                                                                                                                                                                                                                                                                                                                                                                                                                                                                                                                                                                                                                                                                                                                                                                                                                                                                            |
| Table 30: County Court DUI/DWAI Filings by District FY 2013 to FY 2022                                                                                                                                                                                                                                                                                                                                                                                                                                                                                                                                                                                                                                                                                                                                                                                                                                                                                                                                                                                                                                                                                                                                                                                                                                                                                                                                                                                                                                  |
| Table 30 Chart: DUI/DWAI New Filings FY 2013 to FY 2022                                                                                                                                                                                                                                                                                                                                                                                                                                                                                                                                                                                                                                                                                                                                                                                                                                                                                                                                                                                                                                                                                                                                                                                                                                                                                                                                                                                                                                                 |
| Table 31: County Court Civil Filings by Case Type FY 2022                                                                                                                                                                                                                                                                                                                                                                                                                                                                                                                                                                                                                                                                                                                                                                                                                                                                                                                                                                                                                                                                                                                                                                                                                                                                                                                                                                                                                                               |
| Table 32: County Court Misdemeanor Filings by Case Type FY 2022         Table State         Table State <thtable state<="" th="">         Table State         <tht< td=""></tht<></thtable> |
| Table 33: County Court Small Claims Filings by Case Type FY 2022         Table 33: County Court Small Claims Filings by Case Type FY 2022                                                                                                                                                                                                                                                                                                                                                                                                                                                                                                                                                                                                                                                                                                                                                                                                                                                                                                                                                                                                                                                                                                                                                                                                                                                                                                                                                               |
| Table 34: County Court Traffic Filings by Case Type FY 2022         142-144                                                                                                                                                                                                                                                                                                                                                                                                                                                                                                                                                                                                                                                                                                                                                                                                                                                                                                                                                                                                                                                                                                                                                                                                                                                                                                                                                                                                                             |