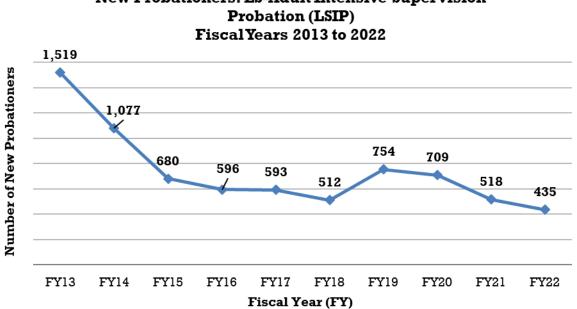

#### LS-Adult Intensive Supervision Probation (LSIP):

| Narrative                                                                                               | 29 |
|---------------------------------------------------------------------------------------------------------|----|
| Table 80: FY 2022 LS-Adult Intensive Supervision (LSIP) New Clients by Order Type                       | 30 |
| Table 81: FY 2022 LS-Adult Intensive Supervision (LSIP) Successful/Unsuccessful Terminations         23 | 31 |
| Table 82: FY 2022 LS-Adult Intensive Supervision (LSIP) Discharges                                      | 32 |
| Table 83: FY 2022 LS-Adult Intensive Supervision (LSIP) Type of Revocation         23                   | 33 |