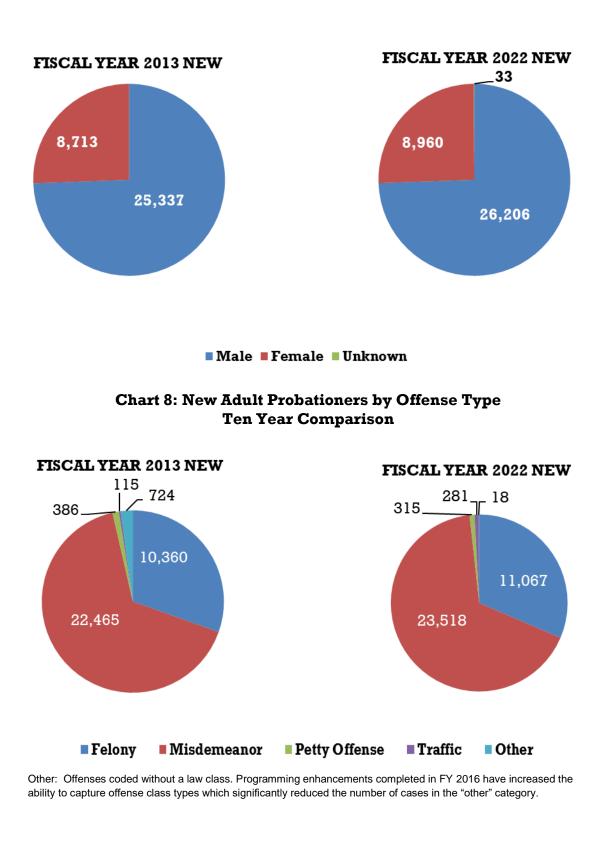

#### Adult Regular Probation

| Narrative                                                                                              |
|--------------------------------------------------------------------------------------------------------|
| Chart 7: New Adult Probationers by Gender-Ten Year Comparison                                          |
| Chart 8: New Adult Probationers by Offense Type-Ten Year Comparison                                    |
| Chart 9: New Adult Probationers by Age-Ten Year Comparison                                             |
| Chart 10: New Adult Probationers by Ethnicity-Ten Year Comparison                                      |
| Table 43: Adult Regular Probation: FY 2022 Investigations:                                             |
| Table 44: Adult Regular Probation: FY 2022 New Clients by Offense Type                                 |
| Table 45: Adult Regular Probation: FY 2022 New Clients by Court of Origin                              |
| Table 46: Adult Regular Probation: FY 2022 New Clients by Supervision Type         190                 |
| Table 47: Adult Regular Probation: FY 2022 New Clients by Gender         191                           |
| Table 48: Adult Regular Probation: FY 2022 New Clients by Age                                          |
| Table 49: Adult Regular Probation: FY 2022 New Clients by Ethnic Group                                 |
| Table 50: Adult Regular Probation: FY 2022 Successful/Unsuccessful Terminations         194            |
| Table 51: Adult Regular Probation: FY 2022 All Probation Supervision Closure Types         195         |
| Table 52: Adult Regular Probation: FY 2022 Type of Revocation                                          |
| Table 53: Adult Regular Probation: FY 2022 Length of Stay         197                                  |
| Table 54: Adult Regular Probation: FY 2022 State Adult Regular and Private Probation Active Clients on |
| June 30, 2022                                                                                          |
| Table 55: Adult Regular Probation: FY 2022 Active Client Risk Levels on June 30, 2022           199    |
| Table 56: Adult Regular Probation: FY 2022 Regular Adult, Domestic Violence and Sex Offender Client    |
| Risk Levels on June 30, 2022                                                                           |
| Table 57: Adult Regular Probation: FY 2022 Problem Solving Court, Mental Health and Economic Crime     |
| Caseloads Client Risk Levels on June 30, 2022                                                          |