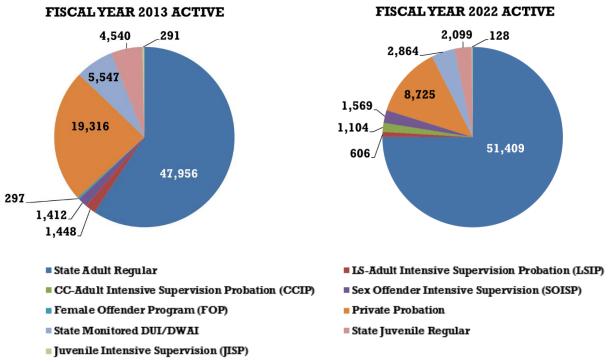

## IX. Colorado Probation

| List of Chief Probation Officers                                                                 | . 179 |
|--------------------------------------------------------------------------------------------------|-------|
| Probation Overview Narrative                                                                     | . 180 |
| Chart 5: Probation Active Population on June 30 <sup>th</sup> , Ten Year Comparison              | . 180 |
| Table 41: Grand Totals – Probation Adult Regular, Private, Juvenile Regular, Intensive Programs, |       |
| Monitoring and Investigations FY 2021 and FY 2022                                                | . 181 |
| Chart 6: Probation Active Population on June 30 <sup>th</sup> FY 2021 compared to FY 2022        | . 182 |
| Table 42: Colorado Adult Probation State Regular and Private Combined Successful/Unsuccessful    |       |
| Terminations FY 2022                                                                             | . 183 |