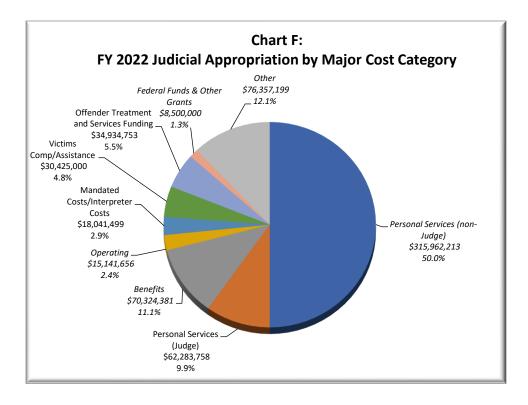

#### VIII. Financial Information

| Budget/Financial Narrative                                    | 156     |
|---------------------------------------------------------------|---------|
| Chart D: FY 2022 Total State Appropriation:                   | 157     |
| Chart E: FY 2022 Judicial Appropriation by Agency             | 157     |
| Chart F: FY 2022 Judicial Appropriation Major Cost Category   | 158     |
| Chart G: FY 2022 Judicial Appropriation Major Function        | 158     |
| Collections Narrative                                         | 159     |
| Table 40: Collections and Revenue                             | 160-161 |
| Chart H: Restitutions Collections                             | 162     |
| Chart I: Restitution Assessments and Totals Collected to Date | 163-177 |
| Chart J: Restitution Interest Collections                     | 178     |