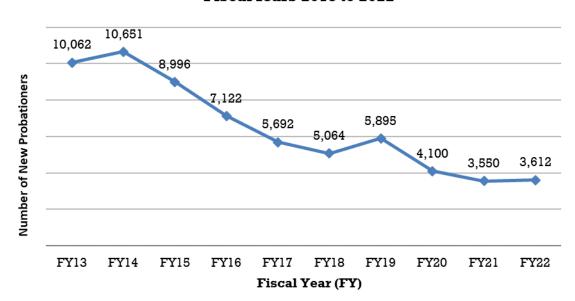

## IX. Colorado Probation

| List of Chief Probation Officers                                                                 | . 179 |
|--------------------------------------------------------------------------------------------------|-------|
| Probation Overview Narrative                                                                     | . 180 |
| Chart 5: Probation Active Population on June 30 <sup>th</sup> , Ten Year Comparison              | . 180 |
| Table 41: Grand Totals – Probation Adult Regular, Private, Juvenile Regular, Intensive Programs, |       |
| Monitoring and Investigations FY 2021 and FY 2022                                                | . 181 |
| Chart 6: Probation Active Population on June 30 <sup>th</sup> FY 2021 compared to FY 2022        | . 182 |
| Table 42: Colorado Adult Probation State Regular and Private Combined Successful/Unsuccessful    |       |
| Terminations FY 2022                                                                             | . 183 |