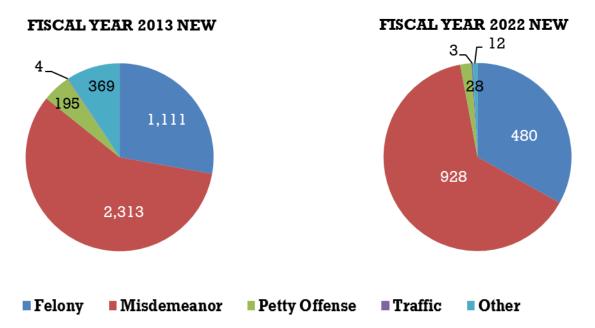

### III. District Court

| List of District Court Judges                                                                                                                                                                                                                                                                                                                                                                                                                                                                                                                                                                                                                                                                                                                                                                                                                                                                                                                                                                                                                                                                                                                                                                                                                                                                                                                                                                       |
|-----------------------------------------------------------------------------------------------------------------------------------------------------------------------------------------------------------------------------------------------------------------------------------------------------------------------------------------------------------------------------------------------------------------------------------------------------------------------------------------------------------------------------------------------------------------------------------------------------------------------------------------------------------------------------------------------------------------------------------------------------------------------------------------------------------------------------------------------------------------------------------------------------------------------------------------------------------------------------------------------------------------------------------------------------------------------------------------------------------------------------------------------------------------------------------------------------------------------------------------------------------------------------------------------------------------------------------------------------------------------------------------------------|
| List of Court Executives                                                                                                                                                                                                                                                                                                                                                                                                                                                                                                                                                                                                                                                                                                                                                                                                                                                                                                                                                                                                                                                                                                                                                                                                                                                                                                                                                                            |
| District Court Narrative                                                                                                                                                                                                                                                                                                                                                                                                                                                                                                                                                                                                                                                                                                                                                                                                                                                                                                                                                                                                                                                                                                                                                                                                                                                                                                                                                                            |
| Chart 1 and 2: District Court Case Filings: Proportion of Cases by Class, Ten Year Comparison FY 2013                                                                                                                                                                                                                                                                                                                                                                                                                                                                                                                                                                                                                                                                                                                                                                                                                                                                                                                                                                                                                                                                                                                                                                                                                                                                                               |
| and FY 202219                                                                                                                                                                                                                                                                                                                                                                                                                                                                                                                                                                                                                                                                                                                                                                                                                                                                                                                                                                                                                                                                                                                                                                                                                                                                                                                                                                                       |
| Table 12: District Court Filings, Terminations and Percent Change for FY 2021 and FY 202220                                                                                                                                                                                                                                                                                                                                                                                                                                                                                                                                                                                                                                                                                                                                                                                                                                                                                                                                                                                                                                                                                                                                                                                                                                                                                                         |
| Table 12 Chart: New Case Filings by Case Class FY 2021 Versus FY 2022                                                                                                                                                                                                                                                                                                                                                                                                                                                                                                                                                                                                                                                                                                                                                                                                                                                                                                                                                                                                                                                                                                                                                                                                                                                                                                                               |
| Table 13: District Court Caseload FY 2013 to FY 2022                                                                                                                                                                                                                                                                                                                                                                                                                                                                                                                                                                                                                                                                                                                                                                                                                                                                                                                                                                                                                                                                                                                                                                                                                                                                                                                                                |
| Table 13 Chart: District Court New Cases Filed FY 2013 through FY 2022                                                                                                                                                                                                                                                                                                                                                                                                                                                                                                                                                                                                                                                                                                                                                                                                                                                                                                                                                                                                                                                                                                                                                                                                                                                                                                                              |
| Table 14: District Court New Filings, Terminations and Percent Change by Judicial District FY 2021 and                                                                                                                                                                                                                                                                                                                                                                                                                                                                                                                                                                                                                                                                                                                                                                                                                                                                                                                                                                                                                                                                                                                                                                                                                                                                                              |
| FY 202224                                                                                                                                                                                                                                                                                                                                                                                                                                                                                                                                                                                                                                                                                                                                                                                                                                                                                                                                                                                                                                                                                                                                                                                                                                                                                                                                                                                           |
| Table 14 Chart: District Court New Case Filings by Judicial District Comparison FY 2021 and FY 202225                                                                                                                                                                                                                                                                                                                                                                                                                                                                                                                                                                                                                                                                                                                                                                                                                                                                                                                                                                                                                                                                                                                                                                                                                                                                                               |
| Table 15: District Court Filings and Terminations                                                                                                                                                                                                                                                                                                                                                                                                                                                                                                                                                                                                                                                                                                                                                                                                                                                                                                                                                                                                                                                                                                                                                                                                                                                                                                                                                   |
| Table 16: Number of Court and Jury Trials Held in District Court                                                                                                                                                                                                                                                                                                                                                                                                                                                                                                                                                                                                                                                                                                                                                                                                                                                                                                                                                                                                                                                                                                                                                                                                                                                                                                                                    |
| Table 16 Chart: Number of Court and Jury Trials Held in District Court Comparison FY2021 and FY2022                                                                                                                                                                                                                                                                                                                                                                                                                                                                                                                                                                                                                                                                                                                                                                                                                                                                                                                                                                                                                                                                                                                                                                                                                                                                                                 |
|                                                                                                                                                                                                                                                                                                                                                                                                                                                                                                                                                                                                                                                                                                                                                                                                                                                                                                                                                                                                                                                                                                                                                                                                                                                                                                                                                                                                     |
| Table 17: District Court Civil Filings by Case Type FY 2022                                                                                                                                                                                                                                                                                                                                                                                                                                                                                                                                                                                                                                                                                                                                                                                                                                                                                                                                                                                                                                                                                                                                                                                                                                                                                                                                         |
| Table 18: District Court Criminal Filings by Case Type FY 2022         Solution         Solutity and thetaaaaaaaaaaaaaaaaaaaaaaaaaaaaaaaaaaa |
| Table 19: DUI-Felony Filings by District FY 2016 to FY 202265                                                                                                                                                                                                                                                                                                                                                                                                                                                                                                                                                                                                                                                                                                                                                                                                                                                                                                                                                                                                                                                                                                                                                                                                                                                                                                                                       |
| Table 19 Chart: DUI-Felony Filings by District FY 2016 through 2022                                                                                                                                                                                                                                                                                                                                                                                                                                                                                                                                                                                                                                                                                                                                                                                                                                                                                                                                                                                                                                                                                                                                                                                                                                                                                                                                 |
| Table 20: District Court Domestic Relations Filings by Case Type FY 2022                                                                                                                                                                                                                                                                                                                                                                                                                                                                                                                                                                                                                                                                                                                                                                                                                                                                                                                                                                                                                                                                                                                                                                                                                                                                                                                            |
| Table 21: District Court Juvenile Filings by Case Type FY 2022                                                                                                                                                                                                                                                                                                                                                                                                                                                                                                                                                                                                                                                                                                                                                                                                                                                                                                                                                                                                                                                                                                                                                                                                                                                                                                                                      |
| Table 22: District Court Juvenile Delinquency Filings by Case Type FY 2022         Type FY 2022                                                                                                                                                                                                                                                                                                                                                                                                                                                                                                                                                                                                                                                                                                                                                                                                                                                                                                                                                                                                                                                                                                                                                                                                                                                                                                     |
| Table 23: District Court Mental Health Filings by Case Type FY 2022                                                                                                                                                                                                                                                                                                                                                                                                                                                                                                                                                                                                                                                                                                                                                                                                                                                                                                                                                                                                                                                                                                                                                                                                                                                                                                                                 |
| Table 24: District Court Probate Filings by Case Type FY 2022         97-105                                                                                                                                                                                                                                                                                                                                                                                                                                                                                                                                                                                                                                                                                                                                                                                                                                                                                                                                                                                                                                                                                                                                                                                                                                                                                                                        |