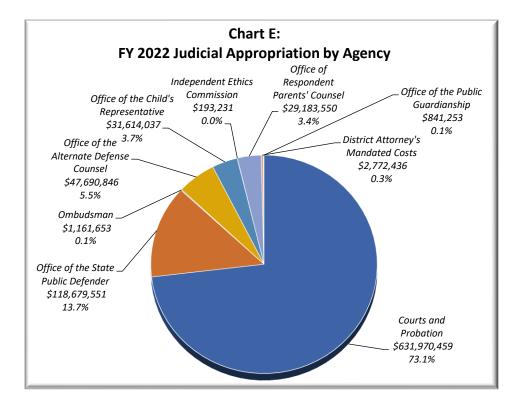

#### VIII. Financial Information

| Budget/Financial Narrative                                    | 156     |
|---------------------------------------------------------------|---------|
| Chart D: FY 2022 Total State Appropriation:                   | 157     |
| Chart E: FY 2022 Judicial Appropriation by Agency             | 157     |
| Chart F: FY 2022 Judicial Appropriation Major Cost Category   | 158     |
| Chart G: FY 2022 Judicial Appropriation Major Function        | 158     |
| Collections Narrative                                         | 159     |
| Table 40: Collections and Revenue                             | 160-161 |
| Chart H: Restitutions Collections                             | 162     |
| Chart I: Restitution Assessments and Totals Collected to Date | 163-177 |
| Chart J: Restitution Interest Collections                     | 178     |