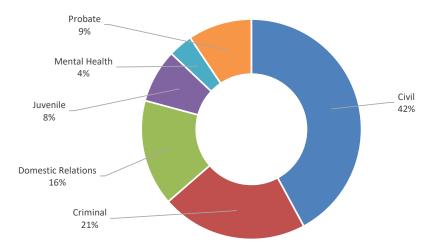

### III. District Court

| List of District Court Judges                                                                                                                                                                                                                                                                                                                                                                                                                                                                                                                                                                                                                                                                                                                                                                                                                                                                                                                                                                                                                                                                                                                                                                                                                                                                                                                                                                       |
|-----------------------------------------------------------------------------------------------------------------------------------------------------------------------------------------------------------------------------------------------------------------------------------------------------------------------------------------------------------------------------------------------------------------------------------------------------------------------------------------------------------------------------------------------------------------------------------------------------------------------------------------------------------------------------------------------------------------------------------------------------------------------------------------------------------------------------------------------------------------------------------------------------------------------------------------------------------------------------------------------------------------------------------------------------------------------------------------------------------------------------------------------------------------------------------------------------------------------------------------------------------------------------------------------------------------------------------------------------------------------------------------------------|
| List of Court Executives                                                                                                                                                                                                                                                                                                                                                                                                                                                                                                                                                                                                                                                                                                                                                                                                                                                                                                                                                                                                                                                                                                                                                                                                                                                                                                                                                                            |
| District Court Narrative                                                                                                                                                                                                                                                                                                                                                                                                                                                                                                                                                                                                                                                                                                                                                                                                                                                                                                                                                                                                                                                                                                                                                                                                                                                                                                                                                                            |
| Chart 1 and 2: District Court Case Filings: Proportion of Cases by Class, Ten Year Comparison FY 2013                                                                                                                                                                                                                                                                                                                                                                                                                                                                                                                                                                                                                                                                                                                                                                                                                                                                                                                                                                                                                                                                                                                                                                                                                                                                                               |
| and FY 202219                                                                                                                                                                                                                                                                                                                                                                                                                                                                                                                                                                                                                                                                                                                                                                                                                                                                                                                                                                                                                                                                                                                                                                                                                                                                                                                                                                                       |
| Table 12: District Court Filings, Terminations and Percent Change for FY 2021 and FY 202220                                                                                                                                                                                                                                                                                                                                                                                                                                                                                                                                                                                                                                                                                                                                                                                                                                                                                                                                                                                                                                                                                                                                                                                                                                                                                                         |
| Table 12 Chart: New Case Filings by Case Class FY 2021 Versus FY 2022                                                                                                                                                                                                                                                                                                                                                                                                                                                                                                                                                                                                                                                                                                                                                                                                                                                                                                                                                                                                                                                                                                                                                                                                                                                                                                                               |
| Table 13: District Court Caseload FY 2013 to FY 2022                                                                                                                                                                                                                                                                                                                                                                                                                                                                                                                                                                                                                                                                                                                                                                                                                                                                                                                                                                                                                                                                                                                                                                                                                                                                                                                                                |
| Table 13 Chart: District Court New Cases Filed FY 2013 through FY 2022                                                                                                                                                                                                                                                                                                                                                                                                                                                                                                                                                                                                                                                                                                                                                                                                                                                                                                                                                                                                                                                                                                                                                                                                                                                                                                                              |
| Table 14: District Court New Filings, Terminations and Percent Change by Judicial District FY 2021 and                                                                                                                                                                                                                                                                                                                                                                                                                                                                                                                                                                                                                                                                                                                                                                                                                                                                                                                                                                                                                                                                                                                                                                                                                                                                                              |
| FY 202224                                                                                                                                                                                                                                                                                                                                                                                                                                                                                                                                                                                                                                                                                                                                                                                                                                                                                                                                                                                                                                                                                                                                                                                                                                                                                                                                                                                           |
| Table 14 Chart: District Court New Case Filings by Judicial District Comparison FY 2021 and FY 202225                                                                                                                                                                                                                                                                                                                                                                                                                                                                                                                                                                                                                                                                                                                                                                                                                                                                                                                                                                                                                                                                                                                                                                                                                                                                                               |
| Table 15: District Court Filings and Terminations                                                                                                                                                                                                                                                                                                                                                                                                                                                                                                                                                                                                                                                                                                                                                                                                                                                                                                                                                                                                                                                                                                                                                                                                                                                                                                                                                   |
| Table 16: Number of Court and Jury Trials Held in District Court                                                                                                                                                                                                                                                                                                                                                                                                                                                                                                                                                                                                                                                                                                                                                                                                                                                                                                                                                                                                                                                                                                                                                                                                                                                                                                                                    |
| Table 16 Chart: Number of Court and Jury Trials Held in District Court Comparison FY2021 and FY2022                                                                                                                                                                                                                                                                                                                                                                                                                                                                                                                                                                                                                                                                                                                                                                                                                                                                                                                                                                                                                                                                                                                                                                                                                                                                                                 |
|                                                                                                                                                                                                                                                                                                                                                                                                                                                                                                                                                                                                                                                                                                                                                                                                                                                                                                                                                                                                                                                                                                                                                                                                                                                                                                                                                                                                     |
| Table 17: District Court Civil Filings by Case Type FY 2022                                                                                                                                                                                                                                                                                                                                                                                                                                                                                                                                                                                                                                                                                                                                                                                                                                                                                                                                                                                                                                                                                                                                                                                                                                                                                                                                         |
| Table 18: District Court Criminal Filings by Case Type FY 2022         Solution         Solutity and thetaaaaaaaaaaaaaaaaaaaaaaaaaaaaaaaaaaa |
| Table 19: DUI-Felony Filings by District FY 2016 to FY 202265                                                                                                                                                                                                                                                                                                                                                                                                                                                                                                                                                                                                                                                                                                                                                                                                                                                                                                                                                                                                                                                                                                                                                                                                                                                                                                                                       |
| Table 19 Chart: DUI-Felony Filings by District FY 2016 through 2022                                                                                                                                                                                                                                                                                                                                                                                                                                                                                                                                                                                                                                                                                                                                                                                                                                                                                                                                                                                                                                                                                                                                                                                                                                                                                                                                 |
| Table 20: District Court Domestic Relations Filings by Case Type FY 2022                                                                                                                                                                                                                                                                                                                                                                                                                                                                                                                                                                                                                                                                                                                                                                                                                                                                                                                                                                                                                                                                                                                                                                                                                                                                                                                            |
| Table 21: District Court Juvenile Filings by Case Type FY 2022                                                                                                                                                                                                                                                                                                                                                                                                                                                                                                                                                                                                                                                                                                                                                                                                                                                                                                                                                                                                                                                                                                                                                                                                                                                                                                                                      |
| Table 22: District Court Juvenile Delinquency Filings by Case Type FY 2022         Type FY 2022                                                                                                                                                                                                                                                                                                                                                                                                                                                                                                                                                                                                                                                                                                                                                                                                                                                                                                                                                                                                                                                                                                                                                                                                                                                                                                     |
| Table 23: District Court Mental Health Filings by Case Type FY 2022                                                                                                                                                                                                                                                                                                                                                                                                                                                                                                                                                                                                                                                                                                                                                                                                                                                                                                                                                                                                                                                                                                                                                                                                                                                                                                                                 |
| Table 24: District Court Probate Filings by Case Type FY 2022         97-105                                                                                                                                                                                                                                                                                                                                                                                                                                                                                                                                                                                                                                                                                                                                                                                                                                                                                                                                                                                                                                                                                                                                                                                                                                                                                                                        |