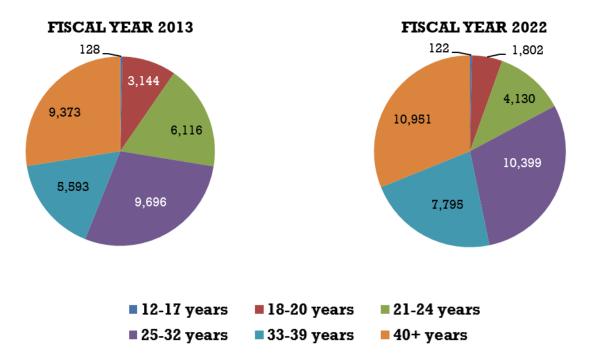

#### Adult Regular Probation

| Narrative                                                                                              |
|--------------------------------------------------------------------------------------------------------|
| Chart 7: New Adult Probationers by Gender-Ten Year Comparison                                          |
| Chart 8: New Adult Probationers by Offense Type-Ten Year Comparison                                    |
| Chart 9: New Adult Probationers by Age-Ten Year Comparison                                             |
| Chart 10: New Adult Probationers by Ethnicity-Ten Year Comparison                                      |
| Table 43: Adult Regular Probation: FY 2022 Investigations:                                             |
| Table 44: Adult Regular Probation: FY 2022 New Clients by Offense Type                                 |
| Table 45: Adult Regular Probation: FY 2022 New Clients by Court of Origin                              |
| Table 46: Adult Regular Probation: FY 2022 New Clients by Supervision Type         190                 |
| Table 47: Adult Regular Probation: FY 2022 New Clients by Gender         191                           |
| Table 48: Adult Regular Probation: FY 2022 New Clients by Age                                          |
| Table 49: Adult Regular Probation: FY 2022 New Clients by Ethnic Group                                 |
| Table 50: Adult Regular Probation: FY 2022 Successful/Unsuccessful Terminations         194            |
| Table 51: Adult Regular Probation: FY 2022 All Probation Supervision Closure Types         195         |
| Table 52: Adult Regular Probation: FY 2022 Type of Revocation                                          |
| Table 53: Adult Regular Probation: FY 2022 Length of Stay         197                                  |
| Table 54: Adult Regular Probation: FY 2022 State Adult Regular and Private Probation Active Clients on |
| June 30, 2022                                                                                          |
| Table 55: Adult Regular Probation: FY 2022 Active Client Risk Levels on June 30, 2022           199    |
| Table 56: Adult Regular Probation: FY 2022 Regular Adult, Domestic Violence and Sex Offender Client    |
| Risk Levels on June 30, 2022                                                                           |
| Table 57: Adult Regular Probation: FY 2022 Problem Solving Court, Mental Health and Economic Crime     |
| Caseloads Client Risk Levels on June 30, 2022                                                          |