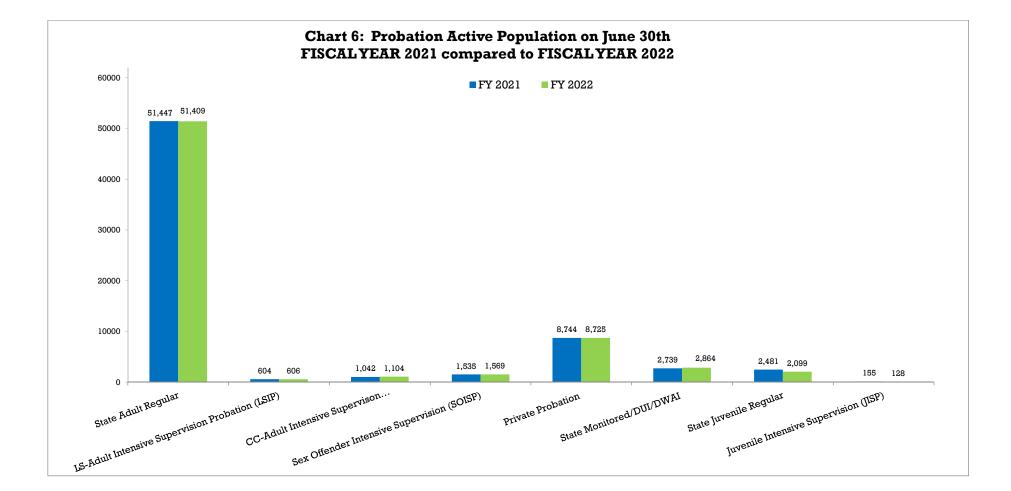

## IX. Colorado Probation

| List of Chief Probation Officers                                                                 | . 179 |
|--------------------------------------------------------------------------------------------------|-------|
| Probation Overview Narrative                                                                     | . 180 |
| Chart 5: Probation Active Population on June 30 <sup>th</sup> , Ten Year Comparison              | . 180 |
| Table 41: Grand Totals – Probation Adult Regular, Private, Juvenile Regular, Intensive Programs, |       |
| Monitoring and Investigations FY 2021 and FY 2022                                                | . 181 |
| Chart 6: Probation Active Population on June 30 <sup>th</sup> FY 2021 compared to FY 2022        | . 182 |
| Table 42: Colorado Adult Probation State Regular and Private Combined Successful/Unsuccessful    |       |
| Terminations FY 2022                                                                             | . 183 |