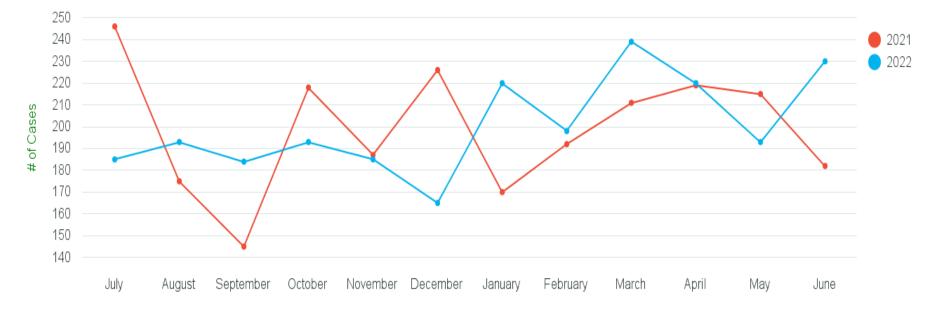

## II. Court of Appeals

| List of Court of Appeals Judges                                              | 9  |
|------------------------------------------------------------------------------|----|
| Court of Appeals Narrative                                                   | 10 |
| Table 8: Colorado Court of Appeals New Filings by Case Type FY 2022          | 11 |
| Chart A: Colorado Court of Appeals New Filings by Case Type FY 2022          | 11 |
| Chart A1: Colorado Court of Appeals New Filings by Sub-Category Type FY 2022 | 12 |
| Table 9: Colorado Court of Appeals Dispositions FY 2022                      | 13 |
| Chart B: Colorado Court of Appeals Dispositions FY 2022                      | 13 |
| Table 10: Colorado Court of Appeals Pending Caseload FY 2022                 | 14 |
| Chart C: Colorado Court of Appeals Pending Caseload FY 2022                  | 14 |
| Table 11: Colorado Court of Appeals Pending Docket FY 2022                   | 15 |