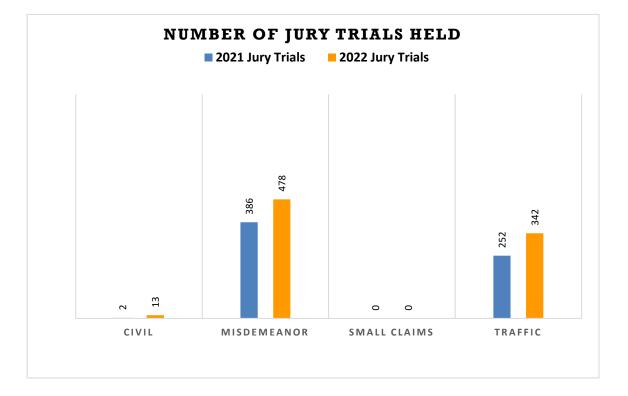

## IV. County Court

| List of County Court Judges | 106 |
|-----------------------------|-----|
| County Court Narrative      | 107 |

| Chart 3 and 4: County Court Filings- Proportion of Cases by Class, Ten Year Comparison FY 2013 and FY                                                                                                                                                                                                                                                                                                                                                                                                                                                                                                                                                                                                                                                                                                                                                                                                                                                                                                                                                                                                                                                                                                                                                                                                                                                                                                                                                                                                   |
|---------------------------------------------------------------------------------------------------------------------------------------------------------------------------------------------------------------------------------------------------------------------------------------------------------------------------------------------------------------------------------------------------------------------------------------------------------------------------------------------------------------------------------------------------------------------------------------------------------------------------------------------------------------------------------------------------------------------------------------------------------------------------------------------------------------------------------------------------------------------------------------------------------------------------------------------------------------------------------------------------------------------------------------------------------------------------------------------------------------------------------------------------------------------------------------------------------------------------------------------------------------------------------------------------------------------------------------------------------------------------------------------------------------------------------------------------------------------------------------------------------|
| 2022                                                                                                                                                                                                                                                                                                                                                                                                                                                                                                                                                                                                                                                                                                                                                                                                                                                                                                                                                                                                                                                                                                                                                                                                                                                                                                                                                                                                                                                                                                    |
| Table 25: County Court Filings, Terminations and Percent Change for FY 2021 and FY 2022109                                                                                                                                                                                                                                                                                                                                                                                                                                                                                                                                                                                                                                                                                                                                                                                                                                                                                                                                                                                                                                                                                                                                                                                                                                                                                                                                                                                                              |
| Table 25 Chart: FY 2021 Versus FY 2022                                                                                                                                                                                                                                                                                                                                                                                                                                                                                                                                                                                                                                                                                                                                                                                                                                                                                                                                                                                                                                                                                                                                                                                                                                                                                                                                                                                                                                                                  |
| Table 26: County Court Caseload FY 2013 to FY 2022111                                                                                                                                                                                                                                                                                                                                                                                                                                                                                                                                                                                                                                                                                                                                                                                                                                                                                                                                                                                                                                                                                                                                                                                                                                                                                                                                                                                                                                                   |
| Table 26 Chart: County Court New Case Filings FY 2013 through FY 2022                                                                                                                                                                                                                                                                                                                                                                                                                                                                                                                                                                                                                                                                                                                                                                                                                                                                                                                                                                                                                                                                                                                                                                                                                                                                                                                                                                                                                                   |
| Table 27: County Court Filings, Terminations and Percent Change by Judicial District                                                                                                                                                                                                                                                                                                                                                                                                                                                                                                                                                                                                                                                                                                                                                                                                                                                                                                                                                                                                                                                                                                                                                                                                                                                                                                                                                                                                                    |
| Table 27 Chart: County Court New Case Filings by Judicial District FY 2021 Versus FY 2022114                                                                                                                                                                                                                                                                                                                                                                                                                                                                                                                                                                                                                                                                                                                                                                                                                                                                                                                                                                                                                                                                                                                                                                                                                                                                                                                                                                                                            |
| Table 28: County Court Filings and Terminations by Case Class FY 2022         115-117                                                                                                                                                                                                                                                                                                                                                                                                                                                                                                                                                                                                                                                                                                                                                                                                                                                                                                                                                                                                                                                                                                                                                                                                                                                                                                                                                                                                                   |
| Table 29: Court and Jury Trials for County Court FY 2022                                                                                                                                                                                                                                                                                                                                                                                                                                                                                                                                                                                                                                                                                                                                                                                                                                                                                                                                                                                                                                                                                                                                                                                                                                                                                                                                                                                                                                                |
| Table 29 Chart: Number of Court and Jury Trials Held in County Court FY 2022                                                                                                                                                                                                                                                                                                                                                                                                                                                                                                                                                                                                                                                                                                                                                                                                                                                                                                                                                                                                                                                                                                                                                                                                                                                                                                                                                                                                                            |
| Table 30: County Court DUI/DWAI Filings by District FY 2013 to FY 2022                                                                                                                                                                                                                                                                                                                                                                                                                                                                                                                                                                                                                                                                                                                                                                                                                                                                                                                                                                                                                                                                                                                                                                                                                                                                                                                                                                                                                                  |
| Table 30 Chart: DUI/DWAI New Filings FY 2013 to FY 2022                                                                                                                                                                                                                                                                                                                                                                                                                                                                                                                                                                                                                                                                                                                                                                                                                                                                                                                                                                                                                                                                                                                                                                                                                                                                                                                                                                                                                                                 |
| Table 31: County Court Civil Filings by Case Type FY 2022                                                                                                                                                                                                                                                                                                                                                                                                                                                                                                                                                                                                                                                                                                                                                                                                                                                                                                                                                                                                                                                                                                                                                                                                                                                                                                                                                                                                                                               |
| Table 32: County Court Misdemeanor Filings by Case Type FY 2022         Table State         Table State <thtable state<="" th="">         Table State         <tht< td=""></tht<></thtable> |
| Table 33: County Court Small Claims Filings by Case Type FY 2022         Table 33: County Court Small Claims Filings by Case Type FY 2022                                                                                                                                                                                                                                                                                                                                                                                                                                                                                                                                                                                                                                                                                                                                                                                                                                                                                                                                                                                                                                                                                                                                                                                                                                                                                                                                                               |
| Table 34: County Court Traffic Filings by Case Type FY 2022         142-144                                                                                                                                                                                                                                                                                                                                                                                                                                                                                                                                                                                                                                                                                                                                                                                                                                                                                                                                                                                                                                                                                                                                                                                                                                                                                                                                                                                                                             |