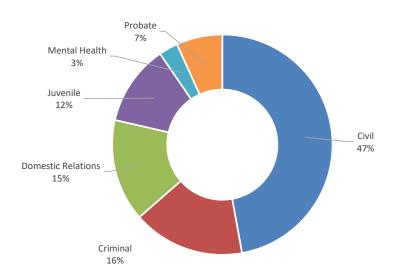

### III. District Court

| List of District Court Judges                                                                                                                                                                                                                                                                                                                                                                                                                                                                                                                                                                                                                                                                                                                                                                                                                                                                                                                                                                                                                                                                                                                                                                                                                                                                                                                                                                       |
|-----------------------------------------------------------------------------------------------------------------------------------------------------------------------------------------------------------------------------------------------------------------------------------------------------------------------------------------------------------------------------------------------------------------------------------------------------------------------------------------------------------------------------------------------------------------------------------------------------------------------------------------------------------------------------------------------------------------------------------------------------------------------------------------------------------------------------------------------------------------------------------------------------------------------------------------------------------------------------------------------------------------------------------------------------------------------------------------------------------------------------------------------------------------------------------------------------------------------------------------------------------------------------------------------------------------------------------------------------------------------------------------------------|
| List of Court Executives                                                                                                                                                                                                                                                                                                                                                                                                                                                                                                                                                                                                                                                                                                                                                                                                                                                                                                                                                                                                                                                                                                                                                                                                                                                                                                                                                                            |
| District Court Narrative                                                                                                                                                                                                                                                                                                                                                                                                                                                                                                                                                                                                                                                                                                                                                                                                                                                                                                                                                                                                                                                                                                                                                                                                                                                                                                                                                                            |
| Chart 1 and 2: District Court Case Filings: Proportion of Cases by Class, Ten Year Comparison FY 2013                                                                                                                                                                                                                                                                                                                                                                                                                                                                                                                                                                                                                                                                                                                                                                                                                                                                                                                                                                                                                                                                                                                                                                                                                                                                                               |
| and FY 202219                                                                                                                                                                                                                                                                                                                                                                                                                                                                                                                                                                                                                                                                                                                                                                                                                                                                                                                                                                                                                                                                                                                                                                                                                                                                                                                                                                                       |
| Table 12: District Court Filings, Terminations and Percent Change for FY 2021 and FY 202220                                                                                                                                                                                                                                                                                                                                                                                                                                                                                                                                                                                                                                                                                                                                                                                                                                                                                                                                                                                                                                                                                                                                                                                                                                                                                                         |
| Table 12 Chart: New Case Filings by Case Class FY 2021 Versus FY 2022                                                                                                                                                                                                                                                                                                                                                                                                                                                                                                                                                                                                                                                                                                                                                                                                                                                                                                                                                                                                                                                                                                                                                                                                                                                                                                                               |
| Table 13: District Court Caseload FY 2013 to FY 2022                                                                                                                                                                                                                                                                                                                                                                                                                                                                                                                                                                                                                                                                                                                                                                                                                                                                                                                                                                                                                                                                                                                                                                                                                                                                                                                                                |
| Table 13 Chart: District Court New Cases Filed FY 2013 through FY 2022                                                                                                                                                                                                                                                                                                                                                                                                                                                                                                                                                                                                                                                                                                                                                                                                                                                                                                                                                                                                                                                                                                                                                                                                                                                                                                                              |
| Table 14: District Court New Filings, Terminations and Percent Change by Judicial District FY 2021 and                                                                                                                                                                                                                                                                                                                                                                                                                                                                                                                                                                                                                                                                                                                                                                                                                                                                                                                                                                                                                                                                                                                                                                                                                                                                                              |
| FY 202224                                                                                                                                                                                                                                                                                                                                                                                                                                                                                                                                                                                                                                                                                                                                                                                                                                                                                                                                                                                                                                                                                                                                                                                                                                                                                                                                                                                           |
| Table 14 Chart: District Court New Case Filings by Judicial District Comparison FY 2021 and FY 202225                                                                                                                                                                                                                                                                                                                                                                                                                                                                                                                                                                                                                                                                                                                                                                                                                                                                                                                                                                                                                                                                                                                                                                                                                                                                                               |
| Table 15: District Court Filings and Terminations                                                                                                                                                                                                                                                                                                                                                                                                                                                                                                                                                                                                                                                                                                                                                                                                                                                                                                                                                                                                                                                                                                                                                                                                                                                                                                                                                   |
| Table 16: Number of Court and Jury Trials Held in District Court                                                                                                                                                                                                                                                                                                                                                                                                                                                                                                                                                                                                                                                                                                                                                                                                                                                                                                                                                                                                                                                                                                                                                                                                                                                                                                                                    |
| Table 16 Chart: Number of Court and Jury Trials Held in District Court Comparison FY2021 and FY2022                                                                                                                                                                                                                                                                                                                                                                                                                                                                                                                                                                                                                                                                                                                                                                                                                                                                                                                                                                                                                                                                                                                                                                                                                                                                                                 |
|                                                                                                                                                                                                                                                                                                                                                                                                                                                                                                                                                                                                                                                                                                                                                                                                                                                                                                                                                                                                                                                                                                                                                                                                                                                                                                                                                                                                     |
| Table 17: District Court Civil Filings by Case Type FY 2022                                                                                                                                                                                                                                                                                                                                                                                                                                                                                                                                                                                                                                                                                                                                                                                                                                                                                                                                                                                                                                                                                                                                                                                                                                                                                                                                         |
| Table 18: District Court Criminal Filings by Case Type FY 2022         Solution         Solutity and thetaaaaaaaaaaaaaaaaaaaaaaaaaaaaaaaaaaa |
| Table 19: DUI-Felony Filings by District FY 2016 to FY 202265                                                                                                                                                                                                                                                                                                                                                                                                                                                                                                                                                                                                                                                                                                                                                                                                                                                                                                                                                                                                                                                                                                                                                                                                                                                                                                                                       |
| Table 19 Chart: DUI-Felony Filings by District FY 2016 through 2022                                                                                                                                                                                                                                                                                                                                                                                                                                                                                                                                                                                                                                                                                                                                                                                                                                                                                                                                                                                                                                                                                                                                                                                                                                                                                                                                 |
| Table 20: District Court Domestic Relations Filings by Case Type FY 2022                                                                                                                                                                                                                                                                                                                                                                                                                                                                                                                                                                                                                                                                                                                                                                                                                                                                                                                                                                                                                                                                                                                                                                                                                                                                                                                            |
| Table 21: District Court Juvenile Filings by Case Type FY 2022                                                                                                                                                                                                                                                                                                                                                                                                                                                                                                                                                                                                                                                                                                                                                                                                                                                                                                                                                                                                                                                                                                                                                                                                                                                                                                                                      |
| Table 22: District Court Juvenile Delinquency Filings by Case Type FY 2022         Type FY 2022                                                                                                                                                                                                                                                                                                                                                                                                                                                                                                                                                                                                                                                                                                                                                                                                                                                                                                                                                                                                                                                                                                                                                                                                                                                                                                     |
| Table 23: District Court Mental Health Filings by Case Type FY 2022                                                                                                                                                                                                                                                                                                                                                                                                                                                                                                                                                                                                                                                                                                                                                                                                                                                                                                                                                                                                                                                                                                                                                                                                                                                                                                                                 |
| Table 24: District Court Probate Filings by Case Type FY 2022         97-105                                                                                                                                                                                                                                                                                                                                                                                                                                                                                                                                                                                                                                                                                                                                                                                                                                                                                                                                                                                                                                                                                                                                                                                                                                                                                                                        |